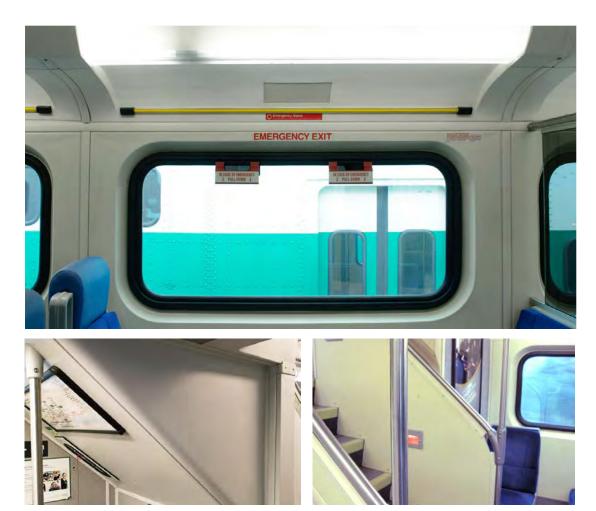

# Stairs & Stairway Markings

INPS fabricates fiberglass stairwells and is capable of building custom solutions to suit any railcar.

INPS offers Anti-skid/Anti-slip resistant solutions for stair safety. All products are certified by the National Floor Safety Institute (NFSI) as providing "high-traction". Anti-skid helps prevent passengers from tripping and provides a more visible edge for ADA requirements.

INPS manufactures HPPL Products that meet the APTA LLEPM standards.