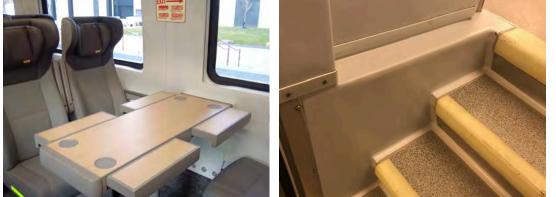

# Stairs & Stairway Markings

INPS fabricates fiberglass stairwells and is capable of building custom solutions to suit any railcar.

INPS offers Anti-skid/Anti-slip resistant solutions for stair safety. All products are certified by the National Floor Safety Institute (NFSI) as providing "high-traction". Anti-skid helps prevent passengers from tripping and provides a more visible edge for ADA requirements.