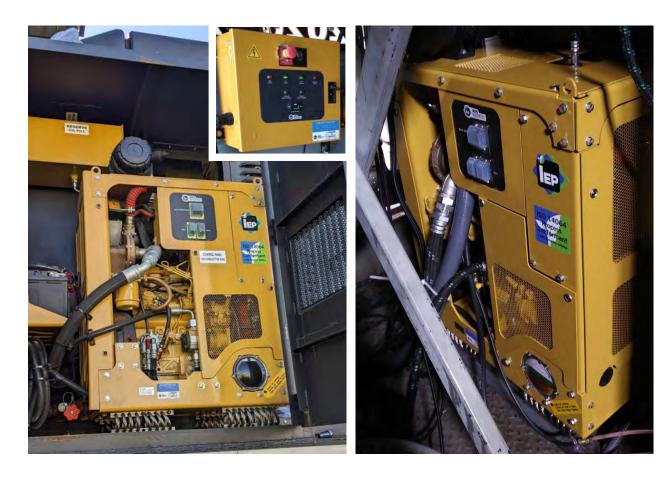

# **Auxiliary Power Units**

INPS IEP (Environmental Products) Auxiliary Power Units allow companies to save on fuel for their locomotive transit vehicles without sacrificing crew comfort.

Our proprietary Banana Auxiliary Power Unit is designed to reduce excess idling, save fuel, reduce locomotive engine wear and keep your crew comfortable – a true win-win for everyone.