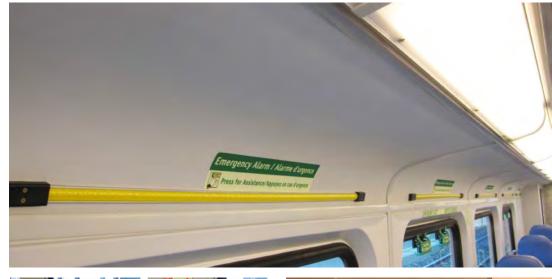

# HPPL Decals for Rail Car Egress

INPS FIREFLY<sup>™</sup> has developed turnkey solutions that include Emergency Signage for Egress/ Access of Passenger Rail Equipment. INPS' High Performance Photoluminescent decals not only comply with the latest industry standards, but have set the bar in HPPL decals. The end result is a durable and easy to clean decal which meet or exceeds rail car regulations providing clear and concise directions in the case of an emergency. In consultation with industry leaders, FIREFLY addresses the needs of safe evacuation from rail cars, buildings or transportation corridors.