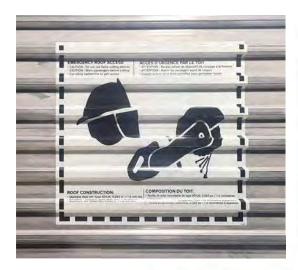

# HPPL Decals for Rail Car Egress

INPS FIREFLY<sup>™</sup> has developed turnkey solutions that include Emergency Signage for Egress/ Access of Passenger Rail Equipment. INPS' High Performance Photoluminescent decals not only comply with the latest industry standards, but have set the bar in HPPL decals. The end result is a durable and easy to clean decal which meet or exceeds rail car regulations providing clear and concise directions in the case of an emergency. In consultation with industry leaders, FIREFLY addresses the needs of safe evacuation from rail cars, buildings or transportation corridors.