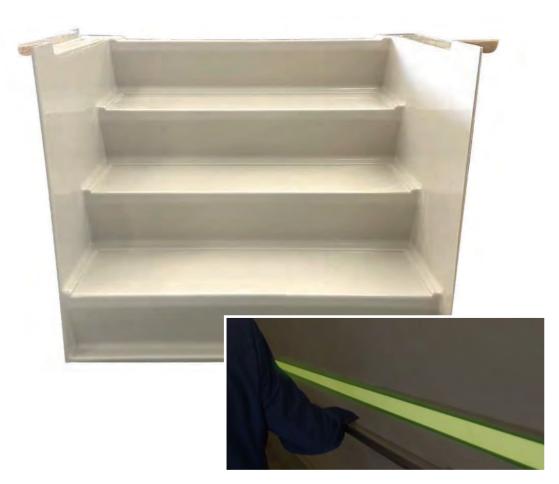

# Stairs & Stairway Markings

INPS fabricates fiberglass stairwells and is capable of building custom solutions to suit any railcar.

INPS offers Anti-skid/Anti-slip resistant solutions for stair safety. All products are certified by the National Floor Safety Institute (NFSI) as providing "high-traction". Anti-skid helps prevent passengers from tripping and provides a more visible edge for ADA requirements.

#### **Slip Resistant Solutions**

3M<sup>™</sup> Safety-Walk<sup>™</sup> Slip Resistant Tapes and Treads Series 600 has been certified by the National Floor Safety Institute (NFSI) as providing "high-traction". It helps prevent passengers from tripping, protects your company from litigation due to slips, trips and falls and increases awareness of hazards in poor visibility conditions.

- Nosings
- Rubber
- Custom routed for anti-skid and glow in the dark
- Stair treads
- 3M Safety Walk