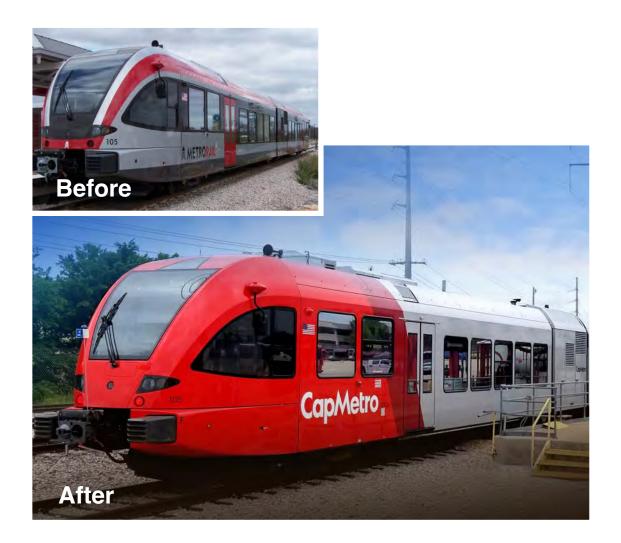

#### Livery "Wraps"\*

- Complete vehicle wraps
- Eliminate the need for paint
- Easier maintenance and repair
- \* North American installation services

#### **Endless Possibilities**

We can print high resolution images for your locomotive wrap so you aren't limited to solid colors. With wrapping, your design possibilities are unlimited.

Our design department can assist you in bringing your ideas to life.

# **Design, Print & Installation**

Our printing capabilities allow for high-resolution images to be incorporated into your locomotive wrap, offering limitless design options beyond just solid colors. Embrace boundless creativity with wrapping, where your design possibilities know no bounds. Let our design department guide you in bringing your ideas to vibrant life.

#### **Locomotive Wraps**

INPS manufactures high quality, reflective exterior transit graphics; from full vehicle wraps to safety decals and striping.

As a 3M Select Platinum Graphics manufacturer and installer, we design, produce and install vehicle decals and wraps for the fleet and transit industry.

Our team can incorporate artwork and colors while considering effective spacing of the design based on the application requirements.