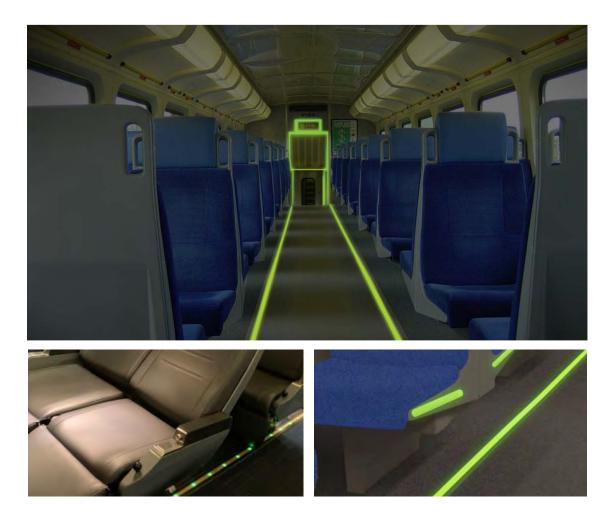

#### **LLEPM Egress**

Firefly<sup>™</sup> Low-Level Exit Path Markings (LLEPM) products are manufactured using the highest quality materials in terms of durability and safety. They are suitable for new or existing rubber, carpet floor coverings and walls.

#### Luminous Exit Path Markings

INPS has worked closely with many mass transit car builders and transit authorities to design, engineer and manufacture luminous egress systems that work both functionally and financially.

Our LLEPM (low-location exit path markings) products are manufactured using the highest quality materials in terms of durability and safety. They are suitable for new or existing rubber or carpet floor coverings. With other applications such as seats and walls.