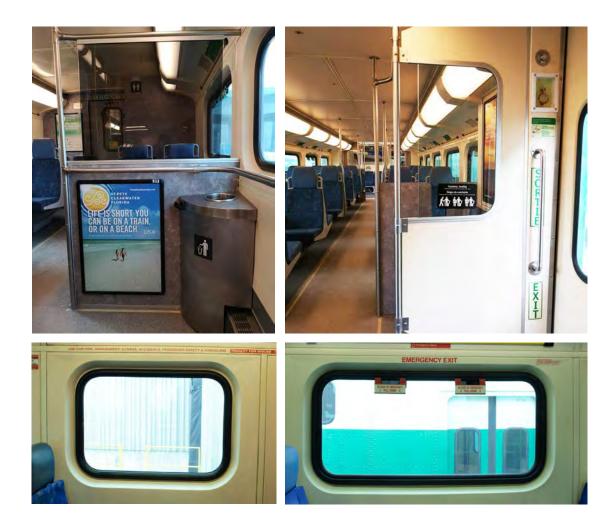

# Windows & Windscreens

#### Windows

Large Passenger, Small Passenger, Emergency

#### Windscreens

Our partition components are useful for providing privacy and visual separation between the various sections of a transit car. The panels are available in a very large variety of substrates, and may be color-matched to existing interiors and to the client's desired color palette. We custom build our partitions to your transit car's exact dimensions and shape.

#### **Passenger Doors**

- Door assemblies
- Door nose seals
- Door brush seal vestibule
- Door brush seal end door upper and lower