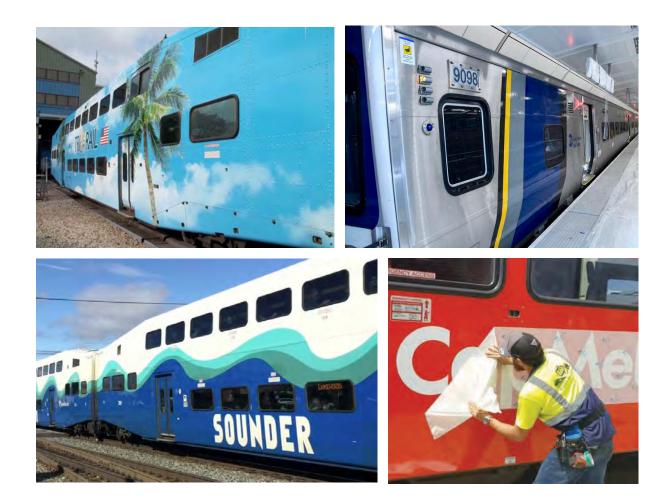

#### Livery "Wraps"\*

- Complete vehicle wraps
- Eliminate the need for paint
- Easier maintenance and repair
- \* North American installation services

#### **Endless Possibilities**

We can print high resolution images for your locomotive wrap so you aren't limited to solid colors. With wrapping, your design possibilities are unlimited.

Our design department can assist you in bringing your ideas to life.

#### **Locomotive Wraps**

INPS manufactures high quality, reflective exterior transit graphics; from full vehicle wraps to safety decals and striping.

As a 3M Select Platinum Graphics manufacturer and installer, we design, produce and install vehicle decals and wraps for the fleet and transit industry.

Our team can incorporate artwork and colors while considering effective spacing of the design based on the application requirements.

#### **Stripes, Decals, Labels**

In addition to complete locomotive wraps, we also offer a full range of Graphic Films for rail applications. Waistline stripes, complete exterior decal kits, and nameplates, all made from durable weather-resistant products, easier to apply than paint.