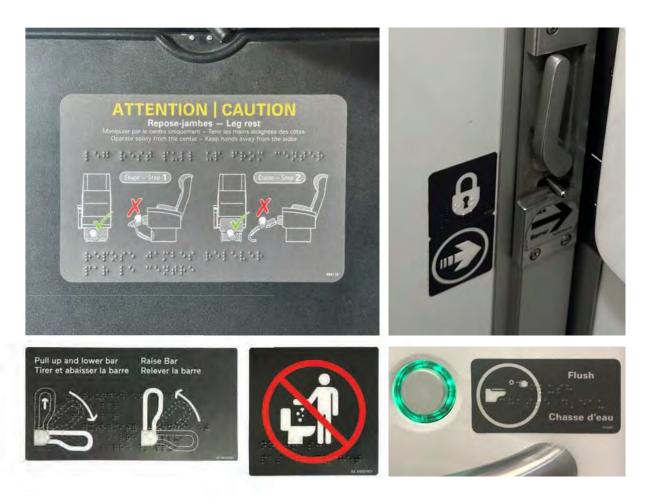

## **Advertising Frames**

- Snap Advertising Frames are made from durable aluminum extrusions
- Standard and custom sizes available
- Available in black or silver
- Round or square corner options
- Simply pull back each side, replace your ad and snap each side closed
- No tooling required