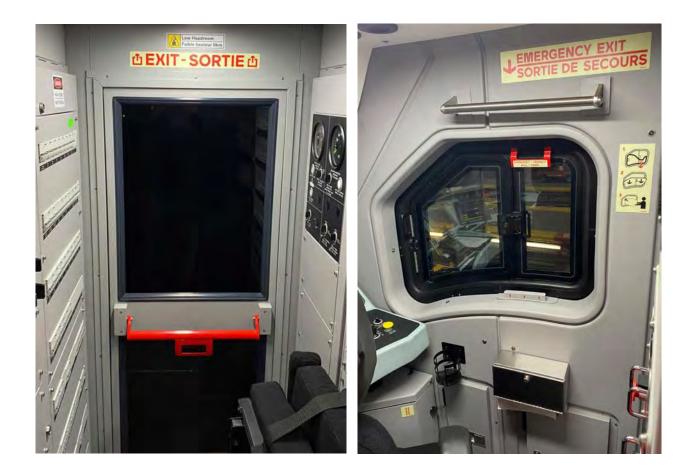

# Windows & Windscreens

#### Windows

Large Passenger, Small Passenger, Emergency

#### **Passenger Doors**

- Door assemblies
- Door nose seals
- Door brush seal vestibule
- Door brush seal end door upper and lower