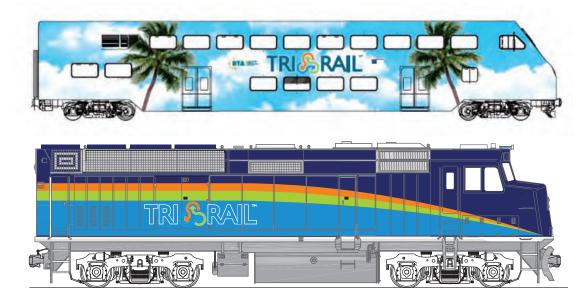

#### Livery "Wraps"\*

- Complete vehicle wraps
- Eliminate the need for paint
- Easier maintenance and repair
- \* North American installation services

#### **Endless Possibilities**

We can print high resolution images for your locomotive wrap so you aren't limited to solid colors. With wrapping, your design possibilities are unlimited.

Our design department can assist you in bringing your ideas to life.

#### **Locomotive Wraps**

INPS manufactures high quality, reflective exterior transit graphics; from full vehicle wraps to safety decals and striping.

As a 3M Select Platinum Graphics manufacturer and installer, we design, produce and install vehicle decals and wraps for the fleet and transit industry.