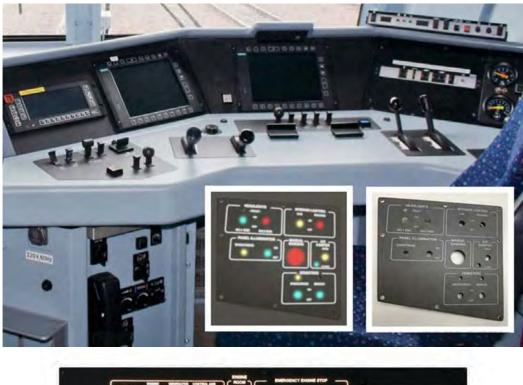

#### **Control Panels**

Panels are custom molded to achieve the best results for each Cab Enclosure.

Exterior Panel color and texture options are available.

Fire retardant, scratch and dent-resistant exterior provides for a clean, new-looking finish.

INPS backlit displays are manufactured with high impact acrylic, laser routered to shape with embedded LED lighting.