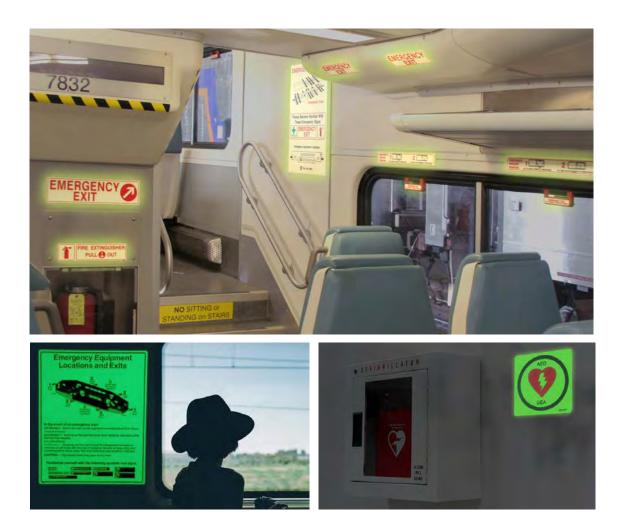

## **HPPL Signage**

Firefly<sup>™</sup> High Performance Photoluminescent (HPPL) decals not only comply with the latest industry standards, but have set the bar in HPPL decals.

The end result is a durable and easy to clean decal which meet or exceed APTA and FRA regulations providing clear and concise directions in the case of an emergency.

#### **LLEPM Egress**

Firefly<sup>™</sup> Low-Level Exit Path Markings (LLEPM) products are manufactured using the highest quality materials in terms of durability and safety. They are suitable for new or existing rubber, carpet floor coverings and walls.

# HPPL Decals for Rail Car Egress

INPS FIREFLY<sup>™</sup> has developed turnkey solutions that include Emergency Signage for Egress/ Access of Passenger Rail Equipment. INPS' High Performance Photoluminescent decals not only comply with the latest industry standards, but have set the bar in HPPL decals. The end result is a durable and easy to clean decal which meet or exceeds rail car regulations providing clear and concise directions in the case of an emergency. In consultation with industry leaders, FIREFLY addresses the needs of safe evacuation from rail cars, buildings or transportation corridors.