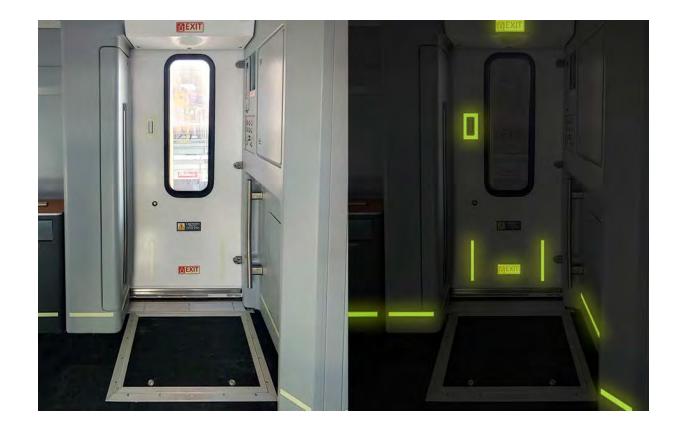

#### **LLEPM Egress**

Firefly<sup>™</sup> Low-Level Exit Path Markings (LLEPM) products are manufactured using the highest quality materials in terms of durability and safety. They are suitable for new or existing rubber, carpet floor coverings and walls.

INPS has worked closely with many mass transit car builders and transit authorities to design, engineer and manufacture luminous egress systems that work both functionally and financially.

#### Luminous Exit Path Markings

INPS has worked closely with many mass transit car builders and transit authorities to design, engineer and manufacture luminous egress systems that work both functionally and financially.

Our LLEPM (low-location exit path markings) products are manufactured using the highest quality materials in terms of durability and safety. They are suitable for new or existing rubber or carpet floor coverings. With other applications such as seats and walls.