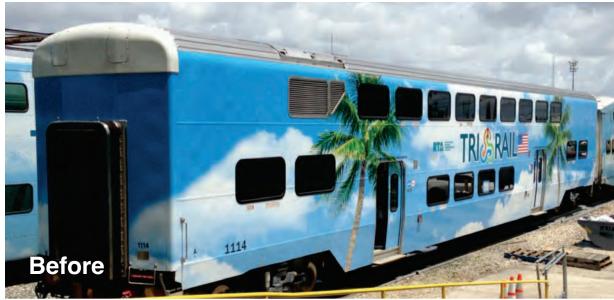

#### Livery "Wraps"\*

- Complete vehicle wraps
- Eliminate the need for paint
- Easier maintenance and repair
- \* North American installation services

#### **Locomotive Wraps**

INPS manufactures high quality, reflective exterior transit graphics; from full vehicle wraps to safety decals and striping.

As a 3M Select Platinum Graphics manufacturer and installer, we design, produce and install vehicle decals and wraps for the fleet and transit industry.

#### Locomotive Wrap and Reflective Marking Refresh

Design/Artwork. Cleaning and prep work. Painting areas above walkway that is not wrapped. Installation of wrap and decals.