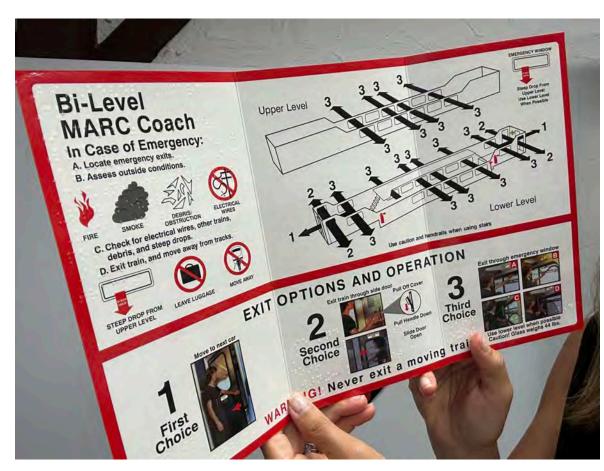

## Passenger Safety Briefing Cards

- In Case of Emergency
- Accessible text
- Images and braille
- ISO Graphics
- Laminated to last