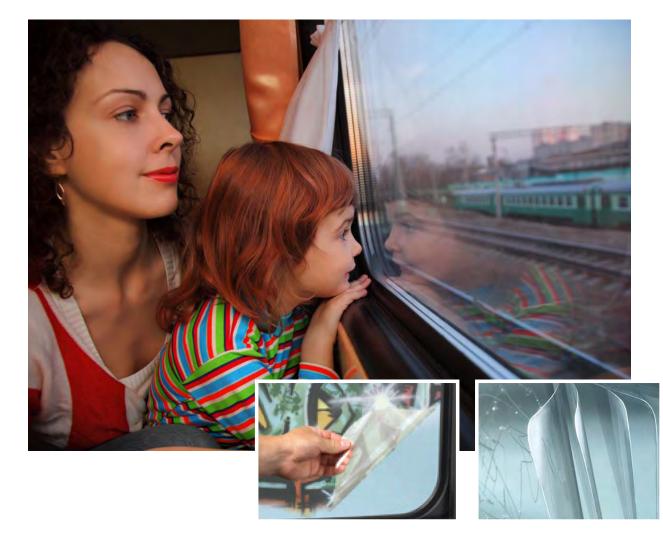

# Anti-Graffiti Film

Keep your windows clean and maintain your professional image by applying 3M<sup>™</sup> Scotchgard<sup>™</sup> Multi-Layer Protective Film 1004 (4 layers).

Useful for interior and exterior application. It is great for removing paint tagging and particularly effective in resisting damage from glass-etching objects used by vandals. If the film becomes scratched or etched, remove 1 single layer to have a clear view instantly.