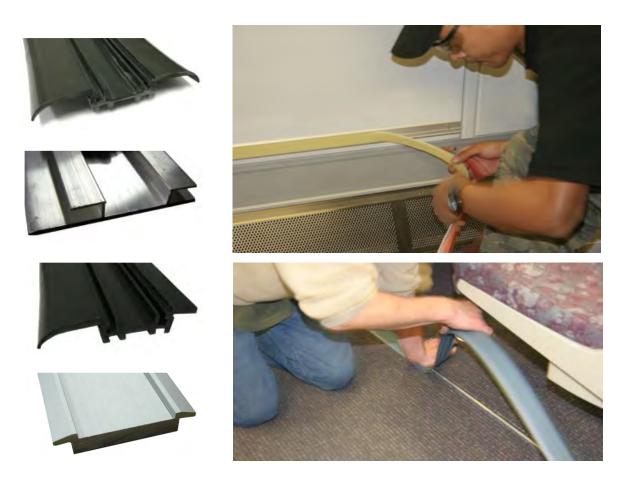

#### **Extruded Products**

INPS offers extruded aluminum and various plastic and rubber products.

We offer both stock and custom extrusions which meet Fire, Smoke and Toxicity requirements for the Transit Industry.

#### **Carpet Molding**

Rubber and or TPE Thermoplastic Elastomer (holds carpet down and covers transition)

HPPL Glow Photoluminescent (Safety)

#### **Specialty Extrusions & Trim**

INPS offers extruded aluminum and various plastic and rubber products.

We offer both stock and custom extrusions which meet Fire, Smoke and Toxicity requirements for the Transit Industry.