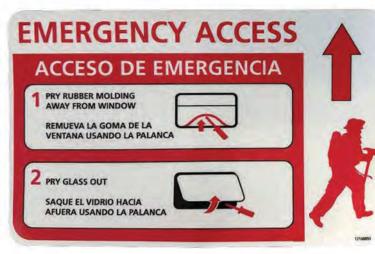

# HPPL Decals for Rail Car Egress

INPS FIREFLY<sup>™</sup> has developed turnkey solutions that include Emergency Signage for Egress/ Access of Passenger Rail Equipment. INPS' High Performance Photoluminescent decals not only comply with the latest industry standards, but have set the bar in HPPL decals. The end result is a durable and easy to clean decal which meet or exceeds rail car regulations providing clear and concise directions in the case of an emergency. In consultation with industry leaders, FIREFLY addresses the needs of safe evacuation from rail cars, buildings or transportation corridors.