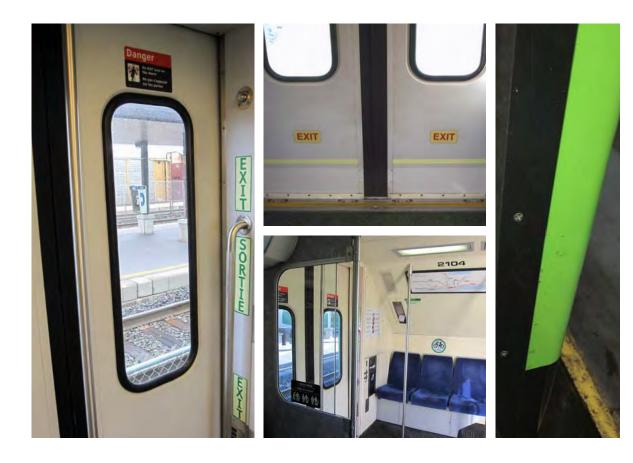

# Windows & Windscreens

#### Windows

Large Passenger, Small Passenger, Emergency

#### Windscreens

Our partition components are useful for providing privacy and visual separation between the various sections of a transit car. The panels are available in a very large variety of substrates, and may be color-matched to existing interiors and to the client's desired color palette. We custom build our partitions to your transit car's exact dimensions and shape.

#### **Passenger Doors**

- Door assemblies
- Door nose seals
- Door brush seal vestibule
- Door brush seal end door upper and lower

# Station & Platform Signage

Wayfinding and signage create a safe and enjoyable experience – from the station entrance to the passenger's seat.

INPS offers comprehensive wayfinding solutions for stations and platforms:

- Directionals
- Information signs
- Wall graphics
- Washroom signs
- Exit signs

Founded in 1966, INPS Group has facilities through North America and Mexico.