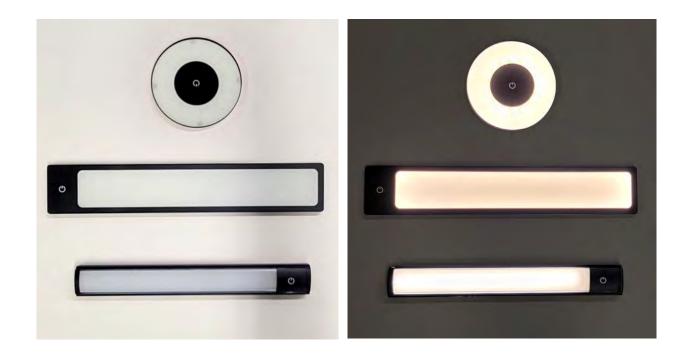

# Thin Format Transit Lighting

LED Glow Panels & Lights for Passenger Trains

They come in varying sizes and are optionally dimmable with an on/off switch.

Available in different voltages.