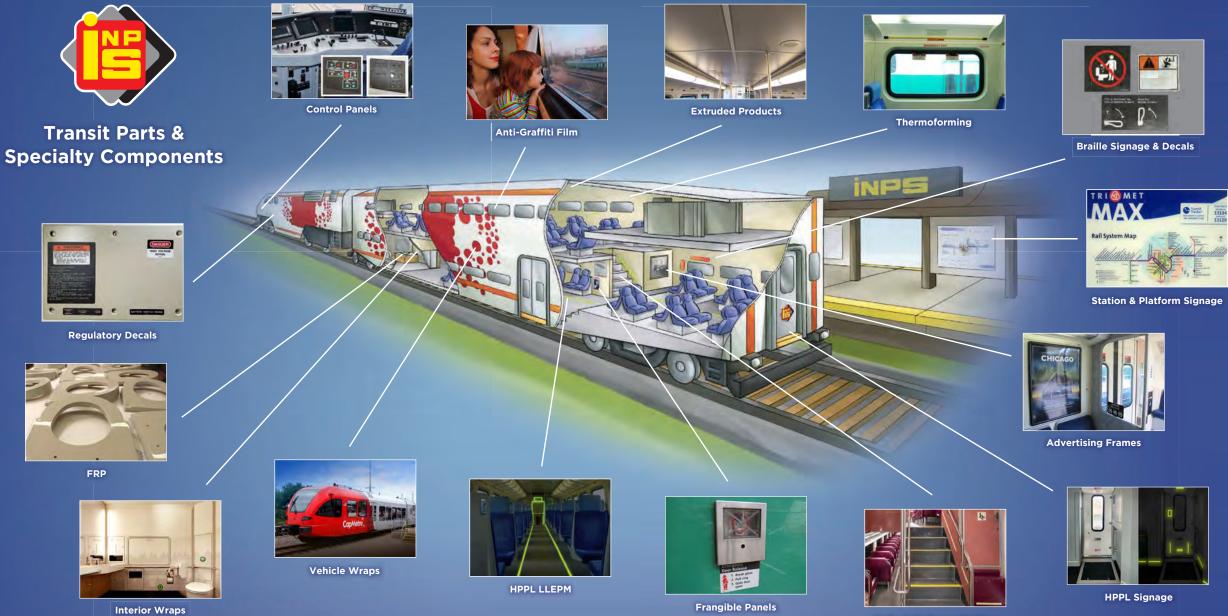

PASSENGER CARS

**Exterior Graphics & Wraps** Vinyl & Safety Decals Safety Cards Braille Signage & Decals Advertising Frames Interior Wraps & **Decorative Graphics** Anti-Graffiti Film Thermoforming FRP Wall Panels & Components Extruded Products Molding & Trim Frangible Panels HPPL Signage LLEPM Egress HPPL LLEPM Thin Format Transit Lighting Stairs & Stairway Markings

## **Exterior Graphics**

#### **Decal Kits**

Complete exterior decal kits or individually required decals and nameplates.

#### Livery "Wraps"\*

- Complete vehicle wraps
- Eliminate the need for paint
- Easier maintenance and repair
- \* North American installation services

#### **Endless Possibilities**

We can print high resolution images for your locomotive wrap so you aren't limited to solid colors. With wrapping, your design possibilities are unlimited.

Our design department can assist you in bringing your ideas to life.

# **Safety Decals**

- Regulatory signage
- Reflective vinyl
- Instructional
- Universal symbols
- Supplied and Installed

## Passenger Safety Briefing Cards

- In Case of Emergency
- Accessible text
- Images and braille
- ISO Graphics
- Laminated to last

# Braille Signage & Decals

INPS understands APTA's ADA requirements. We manufacture polycarbonate embossed braille signage with 3M adhesive.

- Raised letters and numbers
- Embossing
- Double-sided printing
- Anti-graffiti laminates and coating options
- Abrasion resistant

## **Advertising Frames**

- Snap Advertising Frames are made from durable aluminum extrusions
- Standard and custom sizes available
- Available in black or silver
- Round or square corner options
- Simply pull back each side, replace your ad and snap each side closed
- No tooling required

#### Interior Wraps & Decorative Graphics

INPS uses 3M Films to create stunning graphics on buildings and walls, regardless of texture, size or weather conditions. The world is officially your canvas.

Experience the power of creativity as you reimagine the ambiance of your railcar restrooms. With 3M Films, your space reflects a fusion of comfort and aesthetic sophistication.

#### **Vacuum Forming**

INPS thermoforms (vacuum forms) wall panels, window panels and stairwell panels for train interiors. INPS train products include:

- Thermoformed interior panels
- Window freezes
- Interior panels
- Kydex panels
- Wall panels
- Metal fabricated components
- Seat components

# (FRP) Fiberglass Reinforced Plastic

We are continuously developing innovative and maintenance-friendly solutions for mass transit vehicles including: Interior fiberglass panels, fiberglass ceiling panels, window freezes, luggage bins and toilet seats. Options include:

#### **Extruded Products**

INPS offers extruded aluminum and various plastic and rubber products.

We offer both stock and custom extrusions which meet Fire, Smoke and Toxicity requirements for the Transit Industry.

## **Frangible Panels**

- Fire extinguisher covers
- First aid kit covers
- Emergency tool kit covers
- Door access covers
- \* can be custom manufactured as required

## **HPPL Signage**

Firefly<sup>™</sup> High Performance Photoluminescent (HPPL) decals not only comply with the latest industry standards, but have set the bar in HPPL decals.

The end result is a durable and easy to clean decal which meet or exceed APTA and FRA regulations providing clear and concise directions in the case of an emergency.

#### **LLEPM Egress**

Firefly<sup>™</sup> Low-Level Exit Path Markings (LLEPM) products are manufactured using the highest quality materials in terms of durability and safety. They are suitable for new or existing rubber, carpet floor coverings and walls.

# Stairs & Stairway Markings

INPS fabricates fiberglass stairwells and is capable of building custom solutions to suit any railcar.

INPS offers Anti-skid/Anti-slip resistant solutions for stair safety. All products are certified by the National Floor Safety Institute (NFSI) as providing "high-traction". Anti-skid helps prevent passengers from tripping and provides a more visible edge for ADA requirements.

# Station & Platform Signage

Wayfinding and signage create a safe and enjoyable experience – from the station entrance to the passenger's seat.

INPS offers comprehensive wayfinding solutions for stations and platforms: