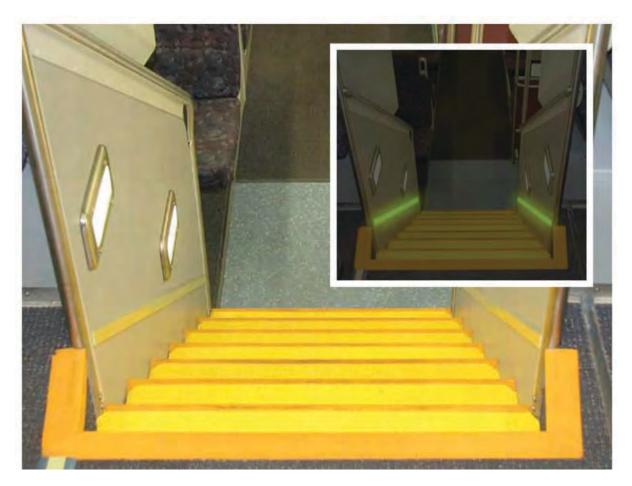

# Stairs & Stairway Markings

INPS fabricates fiberglass stairwells and is capable of building custom solutions to suit any railcar.

INPS offers Anti-skid/Anti-slip resistant solutions for stair safety. All products are certified by the National Floor Safety Institute (NFSI) as providing "high-traction". Anti-skid helps prevent passengers from tripping and provides a more visible edge for ADA requirements.

INPS manufactures HPPL Products that meet the APTA LLEPM standards.