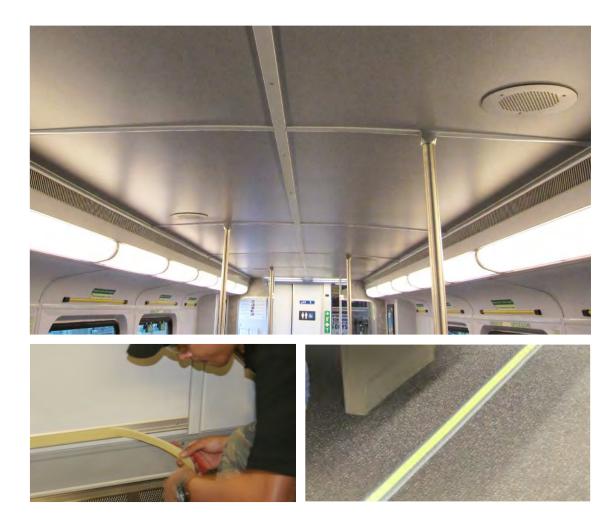

#### **LLEPM Egress**

Firefly<sup>™</sup> Low-Level Exit Path Markings (LLEPM) products are manufactured using the highest quality materials in terms of durability and safety. They are suitable for new or existing rubber, carpet floor coverings and walls.

#### Luminous Exit Path Markings

INPS has worked closely with many mass transit car builders and transit authorities to design, engineer and manufacture luminous egress systems that work both functionally and financially.

Our LLEPM (low-location exit path markings) products are manufactured using the highest quality materials in terms of durability and safety. They are suitable for new or existing rubber or carpet floor coverings. With other applications such as seats and walls.