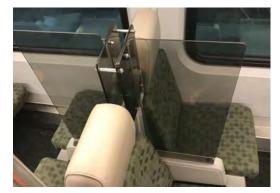

#### Windscreens

Our partition components are useful for providing privacy and visual separation between the various sections of a transit car. The panels are available in a very large variety of substrates, and may be color-matched to existing interiors and to the client's desired color palette. We custom build our partitions to your transit car's exact dimensions and shape.