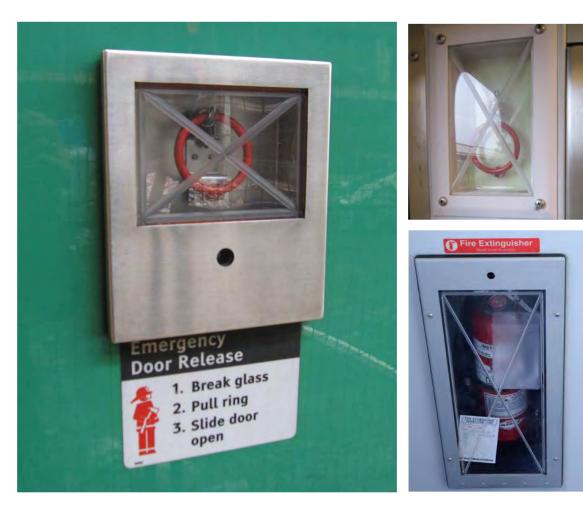

## **Frangible Panels**

- Fire extinguisher covers
- First aid kit covers
- Emergency tool kit covers
- Door access covers
- \* can be custom manufactured as required