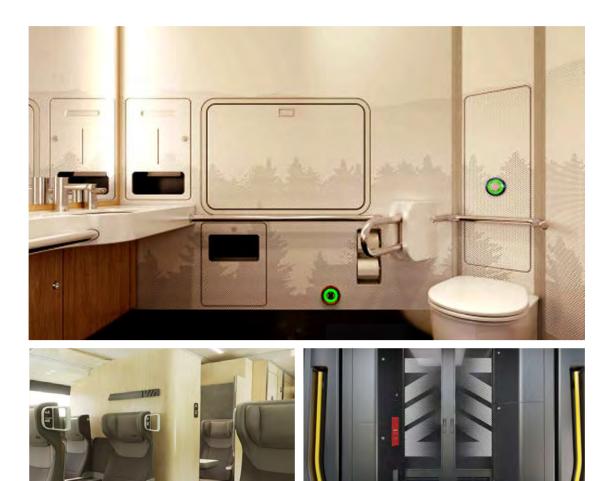

#### Interior Wraps & Decorative Graphics

INPS uses 3M Films to create stunning graphics on buildings and walls, regardless of texture, size or weather conditions. The world is officially your canvas.

Experience the power of creativity as you reimagine the ambiance of your railcar restrooms. With 3M Films, your space reflects a fusion of comfort and aesthetic sophistication.

3M<sup>™</sup> DI-NOC<sup>™</sup> Architectural Finishes 3M<sup>™</sup> FASARA<sup>™</sup> Glass Finishes

# Anti-Graffiti Film

Keep your windows clean and maintain your professional image by applying 3M<sup>™</sup> Scotchgard<sup>™</sup> Multi-Layer Protective Film 1004 (4 layers).

Useful for interior and exterior application. It is great for removing paint tagging and particularly effective in resisting damage from glass-etching objects used by vandals. If the film becomes scratched or etched, remove 1 single layer to have a clear view instantly.