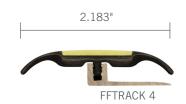

#### FFTRACK 5

Narrower version of FFTRACK 51

FFTRACK 4 (Aluminum) or 4P (Polycarbonate) base is secured to the floor

Industrial carpet application