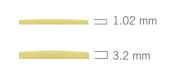

# FFTRACK 8, 20

Photoluminescent strips

Adhesive backing

FFTRACK 8 compatible with 2 ml flooring

FFTRACK 20 compatible with 3.5 ml flooring