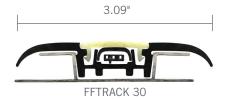

# FFTRACK 18

Extruded holder for HPPL glow FFTRACK 17 Toothed system for mechanical fastening FFTRACK 30 base is secured to the floor Industrial carpet application