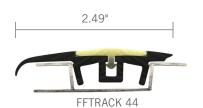

# FFTRACK 16

Extruded holder for Photoluminescent FFTRACK 17 that includes an anchor

FFTRACK 44 base is secured to the floor Industrial carpet application (beside wall/seat)