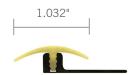

FFTRACK 2-2 FFTRACK 8 FFTRACK 46



# **LLEPM - Wall**

### FFTRACK 46

6 inch length -Photoluminescent polycarbonate lens, injection molded

Wall/seat application



# FFTRACK 2-2

Aluminum extrusion with FFTRACK 8

End cap FTRACK 2-2 CAP

Wall application



# **LLEPM - Floor**

# FFTRACK 8, 20

Photoluminescent strips

Adhesive backing

FFTRACK 8 compatible with 2 ml flooring

FFTRACK 20 compatible with 3.5 ml flooring





## FFTRACK 51

Photoluminescent extrusion includes toothed system for mechanical fastening

FFTRACK 4 (Aluminum) or 4P (Polycarbonate) base is secured to the floor

Industrial carpet application





#### FFTRACK 5

Narrower version of FFTRACK 51

FFTRACK 4 (Aluminum) or 4P (Polycarbonate) base is secured to the floor

Industrial carpet application





#### FFTRACK 53

Modified version of FFTRACK 5

FFTRACK 4 (Aluminum) or 4P

(Polycarbonate) base is secured to the floor

Rubber flooring/carpet application





## FFTRACK 37

Aluminum extrusion with FFTRACK 8 Industrial carpet application





# **LLEPM - Floor**

## FFTRACK 59

Aluminum extrusion with FFTRACK 8
Accommodates 3.5 ml rubber flooring
Accommodates industrial carpet





# FFTRACK 71

Polycarbonate extrusion with FFTRACK 8
Accommodates 3.5 ml rubber flooring
Accommodates industrial carpet





#### FFTRACK 50

Extruded holder for FFTRACK 8

FFTRACK 4 (Aluminum) or 4P (Polycarbonate)

Base secured to the floor

Industrial carpet/floor application





# FFTRACK 18

Extruded holder for HPPL glow FFTRACK 17 Toothed system for mechanical fastening FFTRACK 30 base is secured t