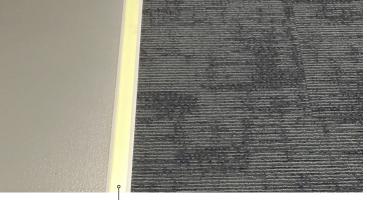

#### FFTRACK 50

Extruded holder for FFTRACK 8

FFTRACK 4 (Aluminum) or 4P (Polycarbonate)

Base secured to the floor

Industrial carpet/floor application