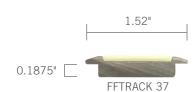

CK 2-2 CAP

Wall application



# **LLEPM - Floor**

# FFTRACK 8, 20

Photoluminescent strips

Adhesive backing

FFTRACK 8 compatible with 2 ml flooring

FFTRACK 20 compatible with 3.5 ml flooring





## FFTRACK 51

Photoluminescent extrusion includes toothed system for mechanical fastening

FFTRACK 4 (Aluminum) or 4P (Polycarbonate) base is secured to the floor

Industrial carpet application





#### FFTRACK 5

Narrower version of FFTRACK 51

FFTRACK 4 (Aluminum) or 4P (Polycarbonate) base is secured to the floor

Industrial carpet application





#### FFTRACK 53

Modified version of FFTRACK 5

FFTRACK 4 (Aluminum) or 4P

(Polycarbonate) base is secured to the floor

Rubber flooring/carpet application





## FFTRACK 37

Aluminum extrusion with FFTRACK 8 Industrial carpet application





# **LLEPM - Floor**

## FFTRACK 59

Aluminum extrusion with FFTRACK 8
Accommodates 3.5 ml rubber flooring
Accommodates industrial carpet





# FFTRACK 71

Polycarbonate extrusion with FFTRACK 8
Accommodates 3.5 ml rubber flooring
Accommodates industrial carpet





#### FFTRACK 50

Extruded holder for FFTRACK 8

FFTRACK 4 (Aluminum) or 4P (Polycarbonate)

Base secured to the floor

Industrial carpet/floor application





# FFTRACK 18

Extruded holder for HPPL glow FFTRACK 17 Toothed system for mechanical fastening FFTRACK 30 base is secured to the floor Industrial carpet application





#### FFTRACK 32

Extruded channel double wing, Photoluminescent FFTRACK 33 with legs

FFTRACK 29 LED, LED strip under FFTRACK 34

Industrial carpet application



Black kydex end cap FFTRACK 35 (not