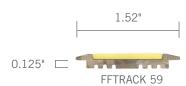

## FFTRACK 59

Aluminum extrusion with FFTRACK 8
Accommodates 3.5 ml rubber flooring
Accommodates industrial carpet