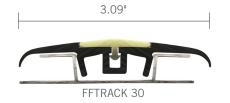

## FFTRACK 51

Photoluminescent extrusion includes toothed system for mechanical fastening

FFTRACK 4 (Aluminum) or 4P (Polycarbonate) base is secured to the floor

Industrial carpet application