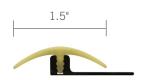

# FFTRACK 2-2

Aluminum extrusion with FFTRACK 8

End cap FTRACK 2-2 CAP

Wall application