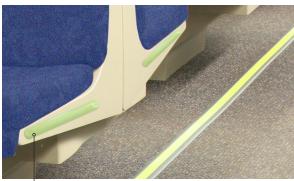

### FFTRACK 46

6 inch length -Photoluminescent polycarbonate lens, injection molded

Wall/seat application

# FFTRACK 8, 20

Photoluminescent strips

Adhesive backing

FFTRACK 8 compatible with 2 ml flooring

FFTRACK 20 compatible with 3.5 ml flooring