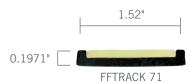

# FFTRACK 71

Polycarbonate extrusion with FFTRACK 8
Accommodates 3.5 ml rubber flooring
Accommodates industrial carpet