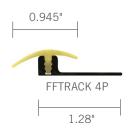

## FFTRACK 51

Photoluminescent extrusion includes toothed system for mechanical fastening

FFTRACK 4 (Aluminum) or 4P (Polycarbonate) base is secured to the floor

Industrial carpet application

#### FFTRACK 5

Narrower version of FFTRACK 51

FFTRACK 4 (Aluminum) or 4P (Polycarbonate) base is secured to the floor

Industrial carpet application

#### FFTRACK 53

Modified version of FFTRACK 5

FFTRACK 4 (Aluminum) or 4P

(Polycarbonate) base is secured to the floor

Rubber flooring/carpet application

#### FFTRACK 50

Extruded holder for FFTRACK 8

FFTRACK 4 (Aluminum) or 4P (Polycarbonate)

Base secured to the floor

Industrial carpet/floor application