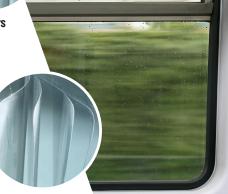

# **Materials**

- · Optical clear
- · Removes clean
- · Applies to smooth non-porous surface
- · Custom cut to application size no extra charge

# **About The Product**

- · Apply film once and peel away graffiti
- · Each layer contains scratch resistant coating

2 Layers

4 Layers