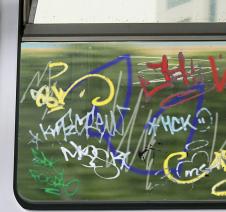

# **About The Product**

- · Apply film once and peel away graffiti
- · Each layer contains scratch resistant coating

2 Layers

4 Layers

# **Benefits**

- · Keep glass looking new
- Fast and effective solution to a clear glass surface
- · Windows protected from acid etching and abrasion

Peel Away Spray Paint, Markers, Etching & Scratches