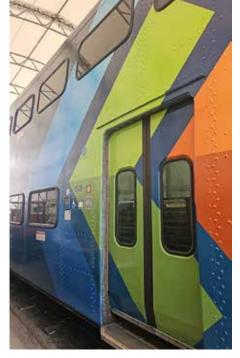

#### Livery "Wraps"\*

- Complete vehicle wraps
- Eliminate the need for paint
- Easier maintenance and repair
- \* North American installation services

#### **Locomotive Wraps**

INPS manufactures high quality, reflective exterior transit graphics; from full vehicle wraps to safety decals and striping.

As a 3M<sup>™</sup> Select Platinum Graphics manufacturer and installer, we design, produce and install vehicle decals and wraps for the fleet and transit industry.

### **Vinyl Wraps**

The finished look is indistinguishable from paint but at half the price and with infinite design options.