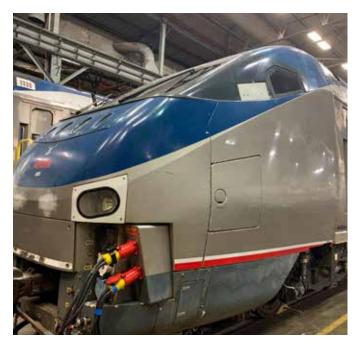

#### **Cab Car Wraps**

Remove the old wraps, provide, and install new wraps and decals for a fleet of:

- Bombardier Cab Cars & Trailer Cars
- ROTEM Cab Cars & Trailer Cars
- Removal of the existing wrapping system
- Provision of the new wrapping system
- Provision of new marking and reflective labeling
- Installation of all new and/or repaired and repainted items.