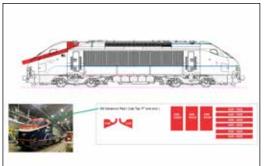

# **Locomotive Rebranding**

Replacing the exterior wrapping on 12 Brookville BL36PH Locomotives.

## **Locomotive Wrap and Reflective Marking Refresh**

Design/Artwork. Cleaning and prep work. Painting areas above walkway that is not wrapped. Installation of wrap and decals.