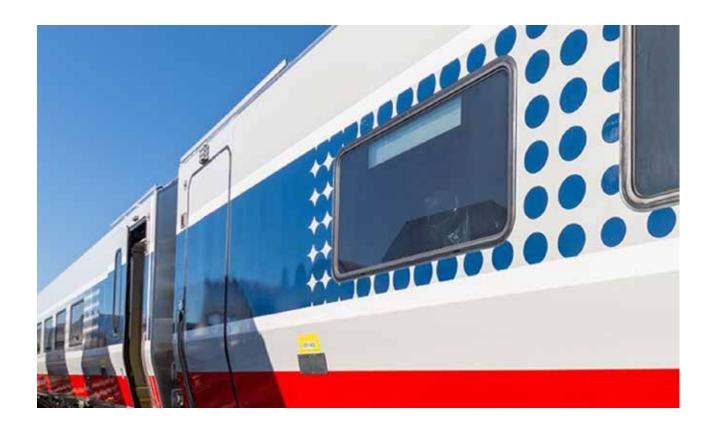

### **Exterior Branding**

- Installed at CAF Mexico City
- On route to Auckland New Zealand
- Exterior Decal Kits
- Large Vinyl Logos