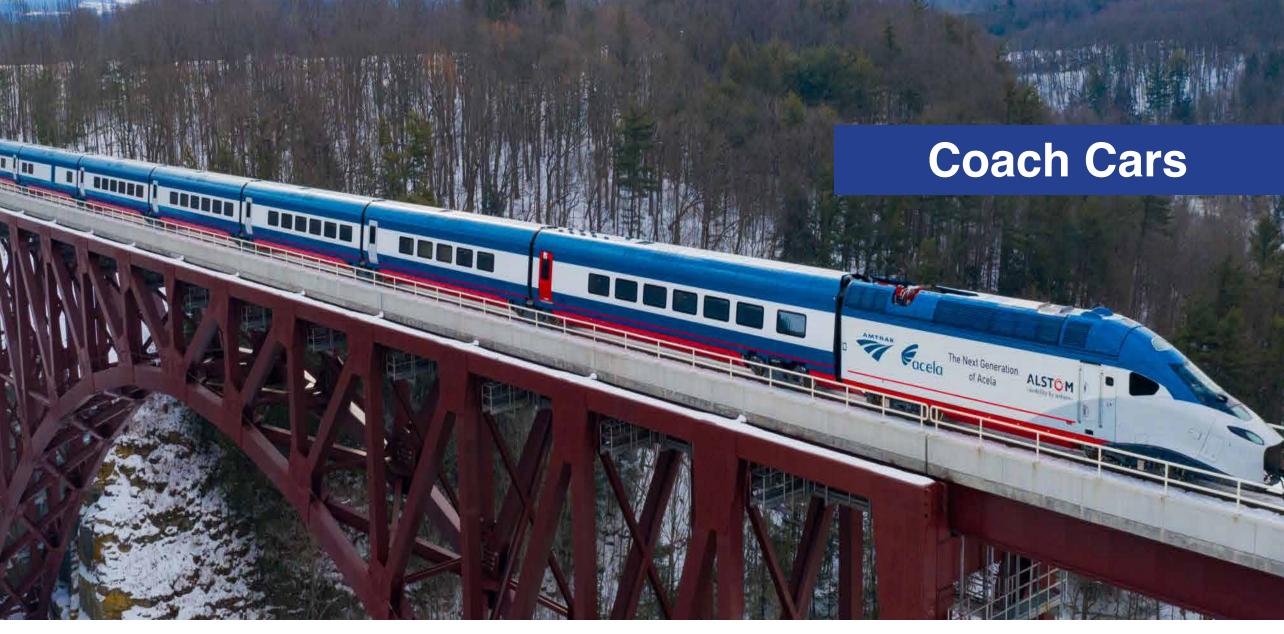

ar Wraps**

Remove the old wraps, provide, and install new wraps and decals for a fleet of:

- Bombardier Cab Cars & Trailer Cars
- ROTEM Cab Cars & Trailer Cars
- Removal of the existing wrapping system
- Provision of the new wrapping system
- Provision of new marking and reflective labeling
- Installation of all new and/or repaired and repainted items.









#### **Endless Possibilities**

We can print high resolution images for your locomotive wrap so you aren't limited to solid colors. With wrapping, your design possibilities are unlimited.

Our design department can assist you in bringing your ideas to life.

















#### **Bi-Level Decals**

- Safety decals and labels
- Regulatory signage
- Reflective vinyl
- Instructional
- Universal symbols
- Supplied and Installed















### **Coach Car Graphics**

- Branding, striping, logos
- Vinyl Graphics









## **Vinyl Striping**

#### 3M™ Controltac™ Graphic Film 3M™ Print Wrap Film

Side logos

• Installation, remove

Front logos

and clean up

Stripes









#### **Mid Life Overhaul**

- Stripes,Text, Logos
- Graphic removal and installation









### **Dynamic Graphics**

#### **Graphics Included:**

Labeling

Safety Decals

Road Numbers

Hatch Opening

Amtrak Logo

• Full Vehichle Wrap



















### **Safety Decals**

- Safety decals & labels
- Regulatory signage
- Instructional
- Universal symbols
- Supplied and Installed























#### **Our Process**

## **Locomotive Wrap and Reflective Marking Refresh**

Design/Artwork. Cleaning and prep work. Painting areas above wal