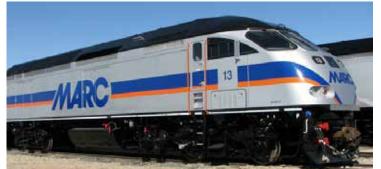

#### **Cab Car Wraps**

Remove the old wraps, provide, and install new wraps and decals for a fleet of:

- Bombardier Cab Cars & Trailer Cars
- ROTEM Cab Cars & Trailer Cars
- Removal of the existing wrapping system
- Provision of the new wrapping system
- Provision of new marking and reflective labeling
- Installation of all new and/or repaired and repainted items.