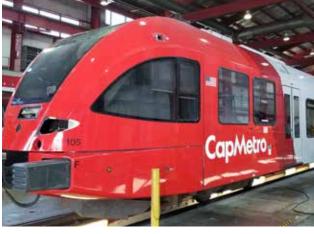

#### **Locomotive Wraps**

INPS manufactures high quality, reflective exterior transit graphics; from full vehicle wraps to safety decals and striping.

As a 3M<sup>™</sup> Select Platinum Graphics manufacturer and installer, we design, produce and install vehicle decals and wraps for the fleet and transit industry.

# **Locomotive Rebranding**

Replacing the exterior wrapping on 12 Brookville BL36PH Locomotives.