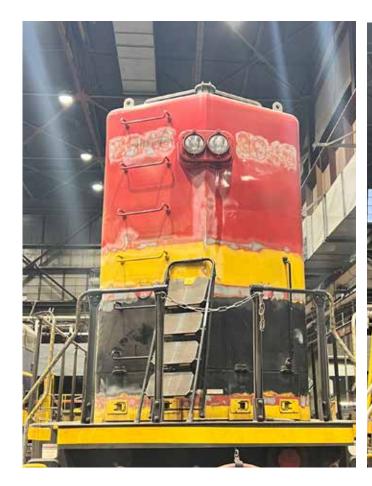

# **Locomotive Rebranding**

Replacing the exterior wrapping on 12 Brookville BL36PH Locomotives.