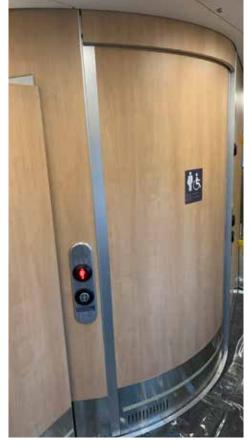

## 3M<sup>™</sup> DI-NOC<sup>™</sup> Finishes

- Innovative solutions for interior refresh
- Sustainable solution
- Don't replace, resurface to avoid creating waste

## **3M™ Decorative** Window Films

- Custom Design Graphics
- Installation
- Sustainable Solution