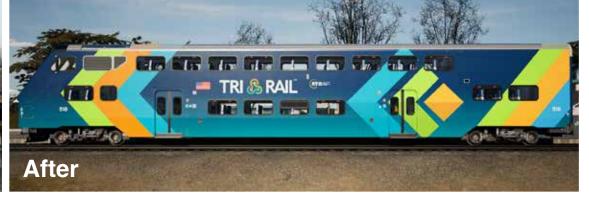

## **Bi-Levels**

#### **Cab Car Wraps**

Remove the old wraps, provide, and install new wraps and decals for a fleet of:

- Bombardier Cab Cars & Trailer Cars
- ROTEM Cab Cars & Trailer Cars
- Removal of the existing wrapping system
- Provision of the new wrapping system
- Provision of new marking and reflective labeling
- Installation of all new and/or repaired and repainted items.