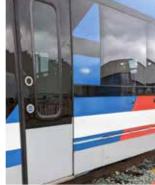

#### **Cab Car Wraps**

Remove the old wraps, provide, and install new wraps and decals for a fleet of:

- Bombardier Cab Cars & Trailer Cars
- ROTEM Cab Cars & Trailer Cars
- Removal of the existing wrapping system
- Provision of the new wrapping system
- Provision of new marking and reflective labeling
- Installation of all new and/or repaired and repainted items.