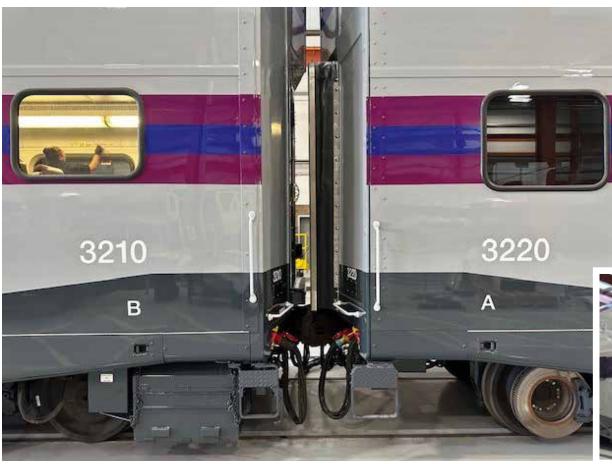

# **Locomotive Decals**

- Road Numbers
- Side Logos
- Hatch Livery
- Safety Decals

#### **Graphics Included:**

Labeling

Safety Decals

Road Numbers

Hatch Opening

Amtrak Logo

• Full Vehichle Wrap