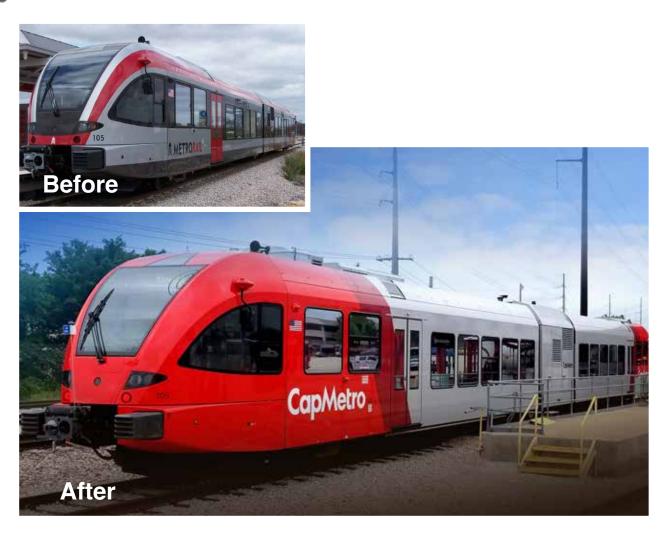

#### **Locomotive Wraps**

INPS manufactures high quality, reflective exterior transit graphics; from full vehicle wraps to safety decals and striping.

As a 3M<sup>™</sup> Select Platinum Graphics manufacturer and installer, we design, produce and install vehicle decals and wraps for the fleet and transit industry.

# **Locomotive Rebranding**

Replacing the exterior wrapping on 12 Brookville BL36PH Locomotives.

### **Vinyl Wraps**

The finished look is indistinguishable from paint but at half the price and with infinite design options.