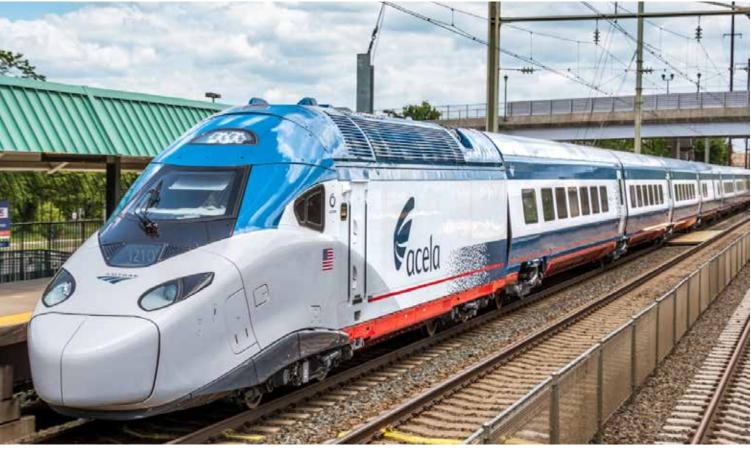

#### **Locomotive Wraps**

INPS manufactures high quality, reflective exterior transit graphics; from full vehicle wraps to safety decals and striping.

As a 3M<sup>™</sup> Select Platinum Graphics manufacturer and installer, we design, produce and install vehicle decals and wraps for the fleet and transit industry.

## Design, Print, & Installation

Our printing capabilities allow for high-resolution images to be incorporated into your locomotive wrap, offering limitless design options beyond just solid colors. Embrace boundless creativity with wrapping, where your design possibilities know no bounds. Let our design department guide you in bringing your ideas to vibrant life.