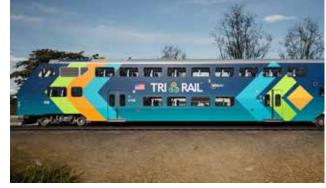

## **Bi-Levels**

#### **Bi-Level Decals**

- Safety decals and labels
- Regulatory signage
- Reflective vinyl
- Instructional
- Universal symbols
- Supplied and Installed