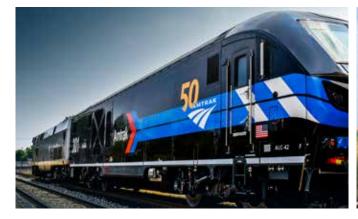

# **Locomotive Rebranding**

Replacing the exterior wrapping on 12 Brookville BL36PH Locomotives.