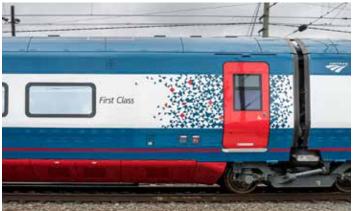

#### **Graphics Included:**

Labeling

Safety Decals

Road Numbers

Hatch Opening

Amtrak Logo

• Full Vehichle Wrap