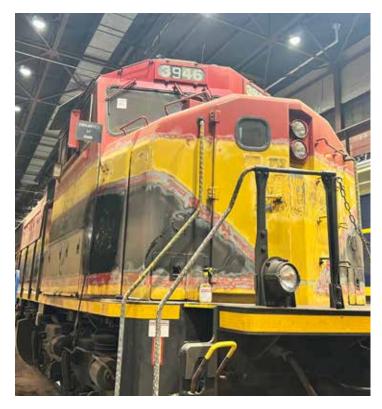

# **Locomotive Rebranding**

Replacing the exterior wrapping on 12 Brookville BL36PH Locomotives.