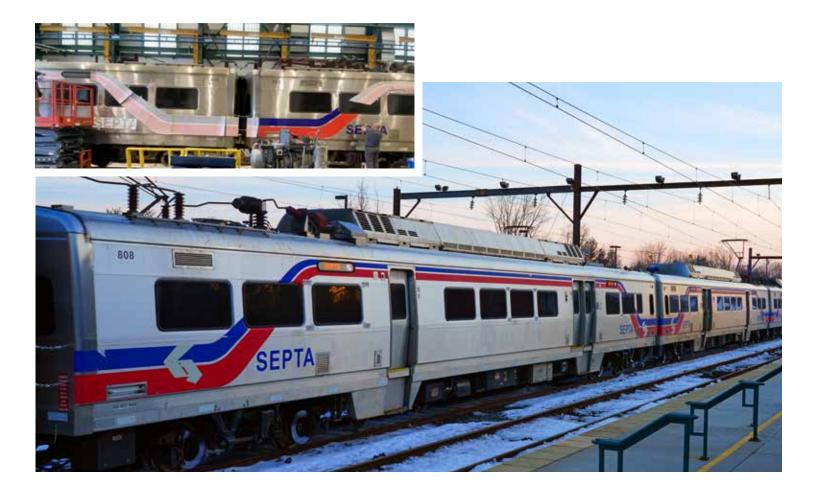

vision of new marking and reflective labeling
- Installation of all new and/or repaired and repainted items.









#### **Endless Possibilities**

We can print high resolution images for your locomotive wrap so you aren't limited to solid colors. With wrapping, your design possibilities are unlimited.

Our design department can assist you in bringing your ideas to life.

















#### **Bi-Level Decals**

- Safety decals and labels
- Regulatory signage
- Reflective vinyl
- Instructional
- Universal symbols
- Supplied and Installed















### **Coach Car Graphics**

- Branding, striping, logos
- Vinyl Graphics









## **Vinyl Striping**

#### 3M™ Controltac™ Graphic Film 3M™ Print Wrap Film

Side logos

• Installation, remove

Front logos

and clean up

Stripes









#### **Mid Life Overhaul**

- Stripes,Text, Logos
- Graphic removal and installation









### **Dynamic Graphics**

#### **Graphics Included:**

Labeling

Safety Decals

Road Numbers

Hatch Opening

Amtrak Logo

• Full Vehichle Wrap



















### **Safety Decals**

- Safety decals & labels
- Regulatory signage
- Instructional
- Universal symbols
- Supplied and Installed























#### **Our Process**

## **Locomotive Wrap and Reflective Marking Refresh**

Design/Artwork. Cleaning and prep work. Painting areas above walkway that is not wrapped. Installation of wrap and decals.







#### **Mobile Installation**

## **Locomotive Wrap and Reflective Marking Refresh**

Design/Artwork. Cleaning and prep work. Painting areas above walkway that is not wrapped. Install