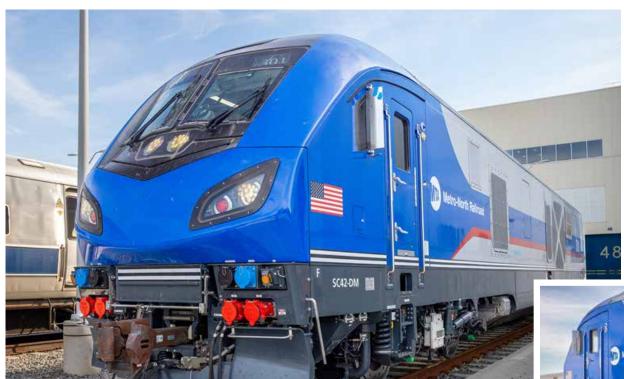

#### **Locomotive Wraps**

INPS manufactures high quality, reflective exterior transit graphics; from full vehicle wraps to safety decals and striping.

As a 3M<sup>™</sup> Select Platinum Graphics manufacturer and installer, we design, produce and install vehicle decals and wraps for the fleet and transit industry.

# **Locomotive Decals**

- Road Numbers
- Side Logos
- Hatch Livery
- Safety Decals