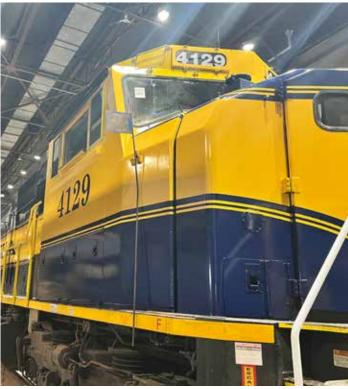

# **Locomotive Rebranding**

Replacing the exterior wrapping on 12 Brookville BL36PH Locomotives.