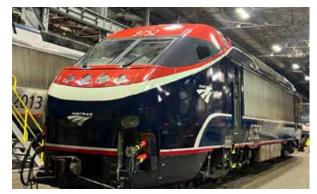

#### **Locomotive Wraps**

INPS manufactures high quality, reflective exterior transit graphics; from full vehicle wraps to safety decals and striping.

As a 3M<sup>™</sup> Select Platinum Graphics manufacturer and installer, we design, produce and install vehicle decals and wraps for the fleet and transit industry.

# **Locomotive Decals**

- Road Numbers
- Side Logos
- Hatch Livery
- Safety Decals

#### **Graphics Included:**

Labeling

Safety Decals

Road Numbers

Hatch Opening

Amtrak Logo

• Full Vehichle Wrap