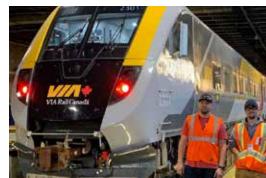

# **Locomotive Rebranding**

Replacing the exterior wrapping on 12 Brookville BL36PH Locomotives.