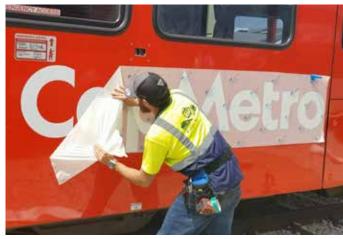

#### **Locomotive Wraps**

INPS manufactures high quality, reflective exterior transit graphics; from full vehicle wraps to safety decals and striping.

As a 3M<sup>™</sup> Select Platinum Graphics manufacturer and installer, we design, produce and install vehicle decals and wraps for the fleet and transit industry.

# **Locomotive Rebranding**

Replacing the exterior wrapping on 12 Brookville BL36PH Locomotives.