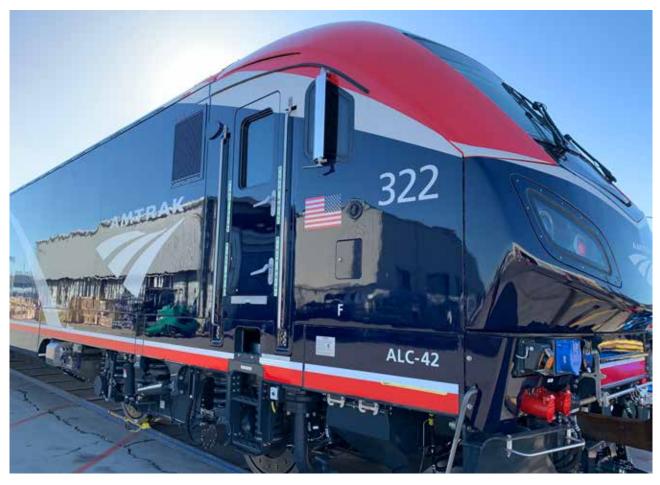

#### **Graphics Included:**

- Vinyl Wrap
- Swoosh
- Striping
- Car Numbers
- American Flag

3M™ Installation Instructions

### **Vinyl Wraps**

The finished look is indistinguishable from paint but at half the price and with infinite design options.