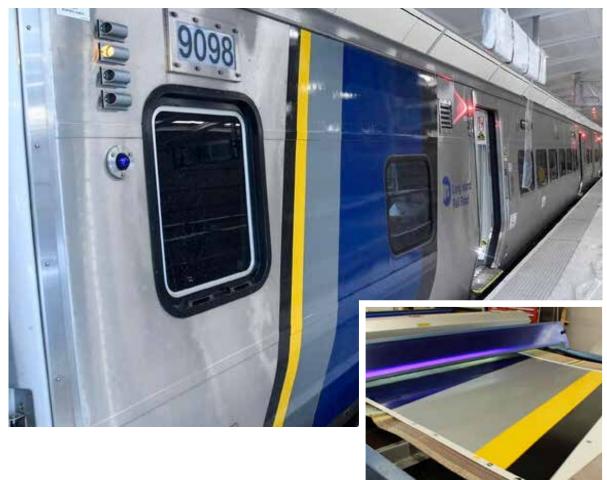

#### **Bi-Level Decals**

- Safety decals and labels
- Regulatory signage
- Reflective vinyl
- Instructional
- Universal symbols
- Supplied and Installed