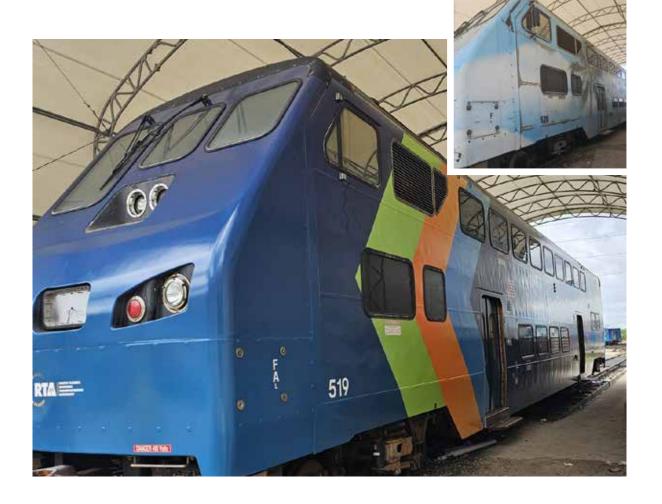

# **Locomotive Rebranding**

Replacing the exterior wrapping on 12 Brookville BL36PH Locomotives.

## **Locomotive Wrap and Reflective Marking Refresh**

Design/Artwork. Cleaning and prep work. Painting areas above walkway that is not wrapped. Installation of wrap and decals.