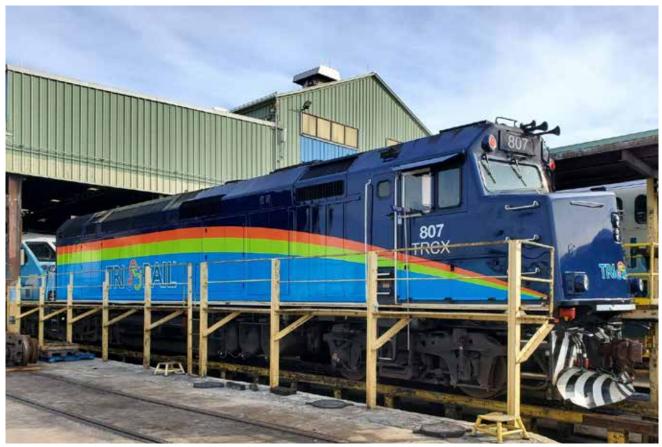

#### **Locomotive Wraps**

INPS manufactures high quality, reflective exterior transit graphics; from full vehicle wraps to safety decals and striping.

As a 3M<sup>™</sup> Select Platinum Graphics manufacturer and installer, we design, produce and install vehicle decals and wraps for the fleet and transit industry.

#### **Stripes & Decals**

In addition to complete locomotive wraps, we also offer a full range of Graphic Films for rail applications. Waistline stripes, complete exterior decal kits, and nameplates, all made from durable weather-resistant products, easier to apply than paint.