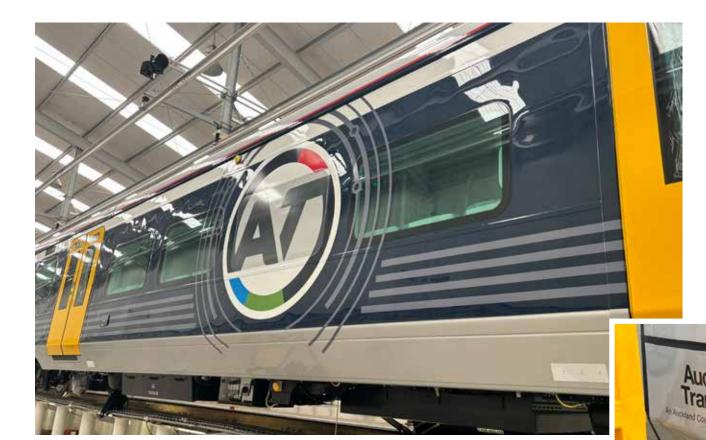

### **Exterior Branding**

- Installed at CAF Mexico City
- On route to Auckland New Zealand
- Exterior Decal Kits
- Large Vinyl Logos