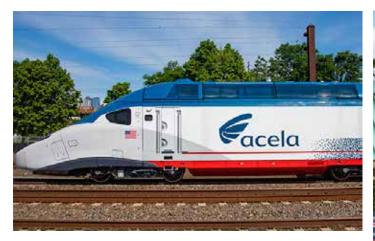

#### **Locomotive Wraps**

INPS manufactures high quality, reflective exterior transit graphics; from full vehicle wraps to safety decals and striping.

As a 3M<sup>™</sup> Select Platinum Graphics manufacturer and installer, we design, produce and install vehicle decals and wraps for the fleet and transit industry.

#### **Graphics Included:**

- Vinyl Wrap
- Swoosh
- Striping
- Car Numbers
- American Flag

3M™ Installation Instructions