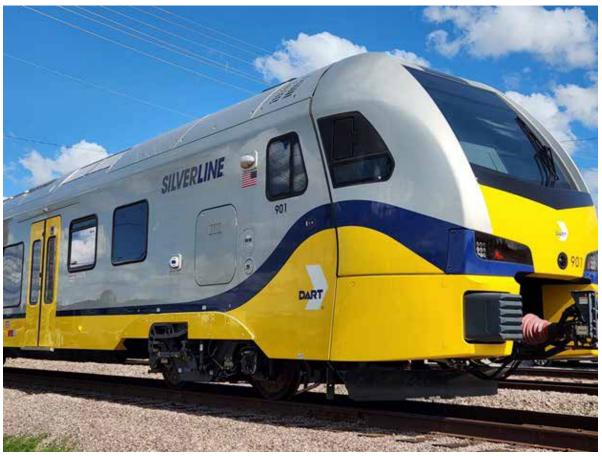

rsal symbols
- Supplied and Installed























#### **Our Process**

## **Locomotive Wrap and Reflective Marking Refresh**

Design/Artwork. Cleaning and prep work. Painting areas above walkway that is not wrapped. Installation of wrap and decals.







#### **Mobile Installation**

## **Locomotive Wrap and Reflective Marking Refresh**

Design/Artwork. Cleaning and prep work. Painting areas above walkway that is not wrapped. Installation of wrap and decals.









## **Light Rail Branding**

- Striping
- Logo
- Car Name
- Swoosh Wraps











## **Exterior Graphic Kits**

- Decals
- Reflective Tape
- Logos
- Car Numbers











### **Exterior Branding**

- Installed at CAF Mexico City
- On route to Auckland New Zealand
- Exterior Decal Kits
- Large Vinyl Logos

















### We encompass all aspects of train graphics







**Advertising Wraps** 

**Wall Graphics** 

3M™ DINOC™ Finishes







**Train Station Signage** 









#### **Advertising Wraps**

Regardless on the size of your fleet, we can transform your fleet into a cost-effective media assets, powerful enough to drive brand awareness, sales and business growth.













## **Wall Graphics**

- 3M™ Premium Graphic Film Solutions
- 3M™ Premium Protection Laminate















## 3M<sup>™</sup> DI-NOC<sup>™</sup> Finishes

- Innovative solutions for interior refresh
- Sustainable solution
- Don't replace, resurface to avoid creating waste









## **3M™ Decorative** Window Films

- Custom Design Graphics
- Installation
- Sustainable Solution









#### **Train Station Signag