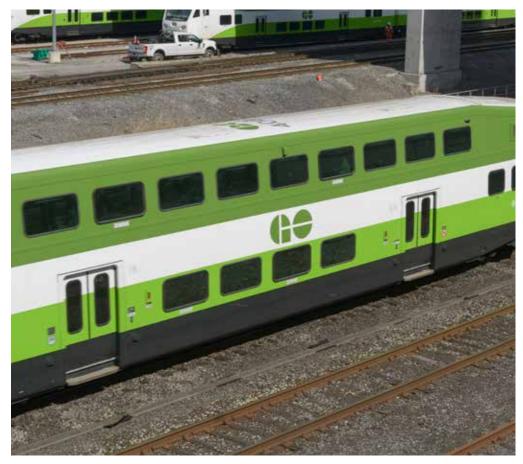

## **Bi-Levels**

#### **Bi-Level Decals**

- Safety decals and labels
- Regulatory signage
- Reflective vinyl
- Instructional
- Universal symbols
- Supplied and Installed