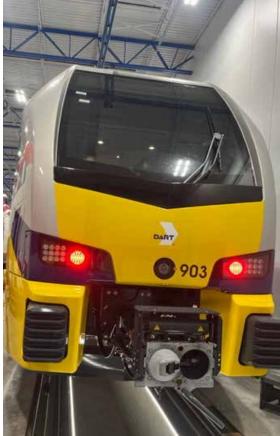

# **Locomotive Rebranding**

Replacing the exterior wrapping on 12 Brookville BL36PH Locomotives.