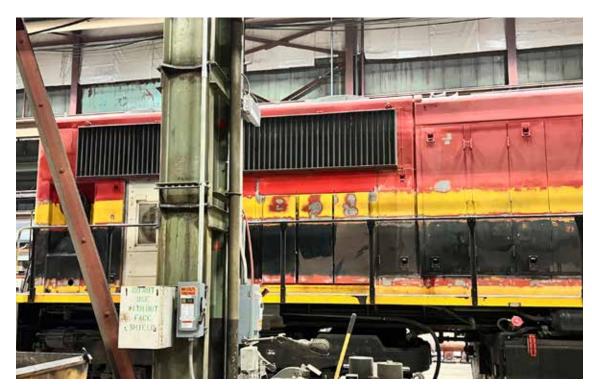

#### Refresh Brighten up your locomotive.

#### Wrap It!

Say goodbye to the days of multiple paint coats, long turnaround times and related safety concerns, including high VOC emissions.

Our locomotive wraps, which meet regulatory and compliance requirements, can help you achieve reduced downtime with faster installing films and protective coverings.