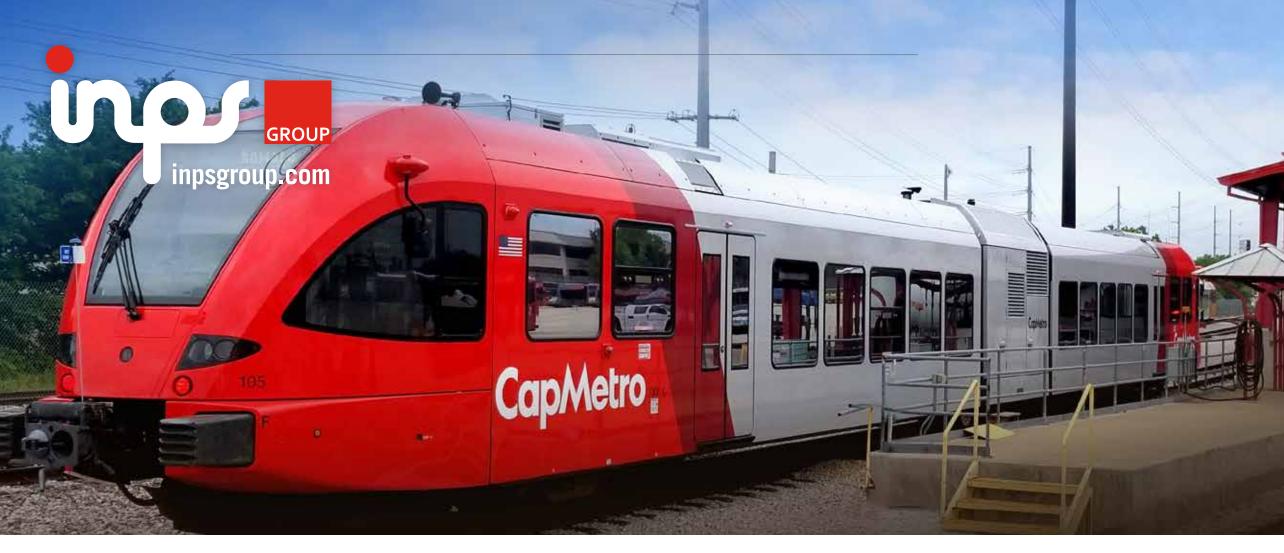

#### **Locomotive Wraps**

INPS manufactures high quality, reflective exterior transit graphics; from full vehicle wraps to safety decals and striping.

As a 3M<sup>™</sup> Select Platinum Graphics manufacturer and installer, we design, produce and install vehicle decals and wraps for the fleet and transit industry.

#### **Stripes & Decals**

In addition to complete locomotive wraps, we also offer a full range of Graphic Films for rail applications. Waistline stripes, complete exterior decal kits, and nameplates, all made from durable weather-resistant products, easier to apply than paint.