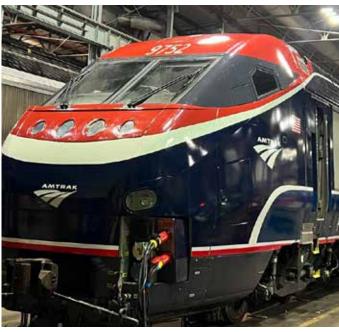

#### **Graphics Included:**

Labeling

Safety Decals

Road Numbers

Hatch Opening

Amtrak Logo

• Full Vehichle Wrap

# **Locomotive Decals**

- Road Numbers
- Side Logos
- Hatch Livery
- Safety Decals