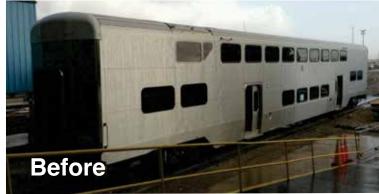

## **Bi-Levels**

#### **Cab Car Wraps**

Remove the old wraps, provide, and install new wraps and decals for a fleet of:

- Bombardier Cab Cars & Trailer Cars
- ROTEM Cab Cars & Trailer Cars
- Removal of the existing wrapping system
- Provision of the new wrapping system
- Provision of new marking and reflective labeling
- Installation of all new and/or repaired and repainted items.