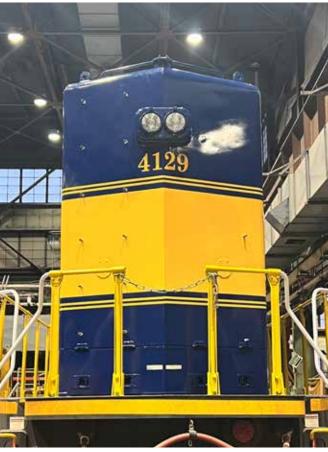

#### **Locomotive Wraps**

INPS manufactures high quality, reflective exterior transit graphics; from full vehicle wraps to safety decals and striping.

As a 3M<sup>™</sup> Select Platinum Graphics manufacturer and installer, we design, produce and install vehicle decals and wraps for the fleet and transit industry.

# **Locomotive Rebranding**

Replacing the exterior wrapping on 12 Brookville BL36PH Locomotives.