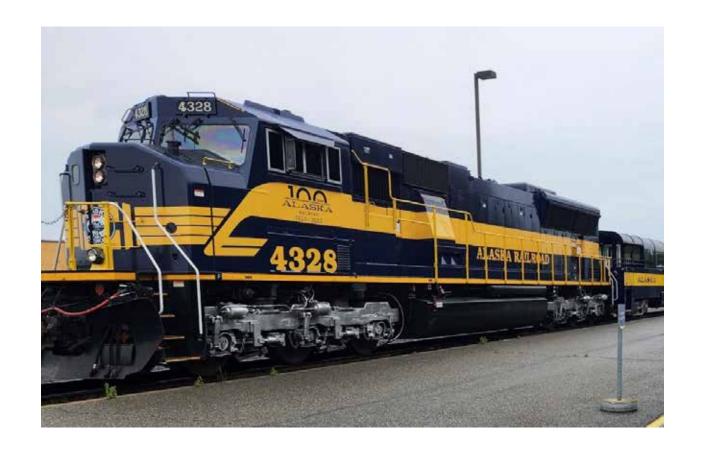

#### **Locomotive Wraps**

INPS manufactures high quality, reflective exterior transit graphics; from full vehicle wraps to safety decals and striping.

As a 3M<sup>™</sup> Select Platinum Graphics manufacturer and installer, we design, produce and install vehicle decals and wraps for the fleet and transit industry.

# **Locomotive Decals**

- Road Numbers
- Side Logos
- Hatch Livery
- Safety Decals