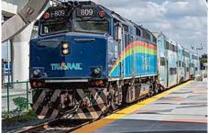

#### **Cab Car Wraps**

Remove the old wraps, provide, and install new wraps and decals for a fleet of:

- Bombardier Cab Cars & Trailer Cars
- ROTEM Cab Cars & Trailer Cars
- Removal of the existing wrapping system
- Provision of the new wrapping system
- Provision of new marking and reflective labeling
- Installation of all new and/or repaired and repainted items.