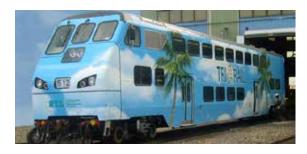

# **Locomotive Rebranding**

Replacing the exterior wrapping on 12 Brookville BL36PH Locomotives.