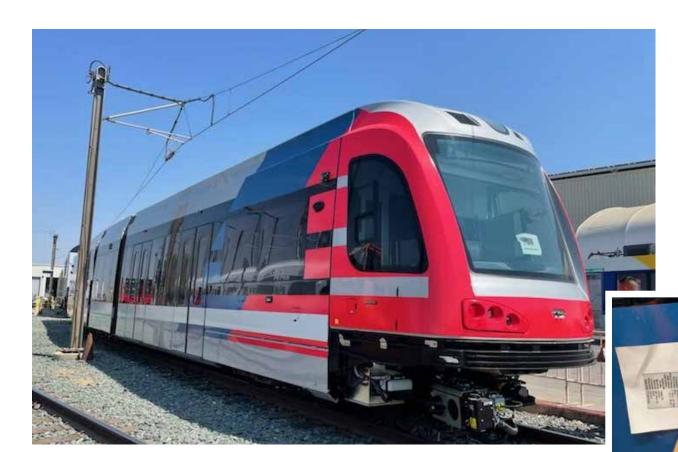

# **Locomotive Rebranding**

Replacing the exterior wrapping on 12 Brookville BL36PH Locomotives.