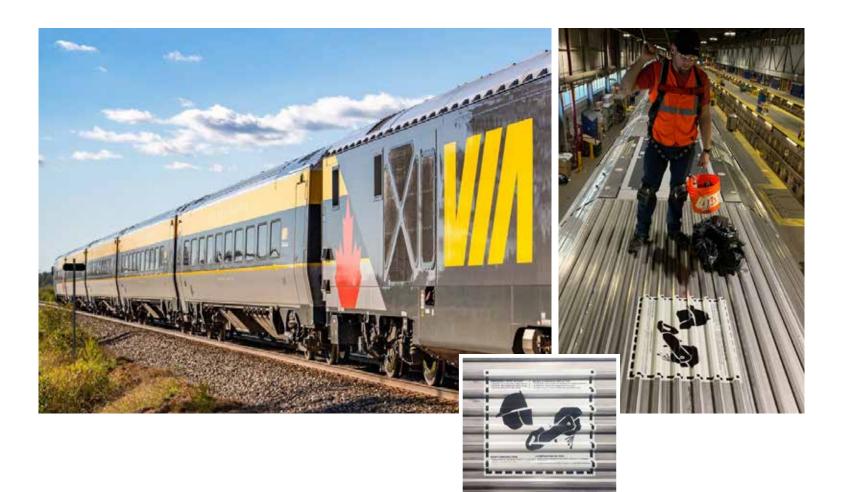

## **Light Rail Branding**

- Striping
- Logo
- Car Name
- Swoosh Wraps

## Design, Print, & Installation

Our printing capabilities allow for high-resolution images to be incorporated into your locomotive wrap, offering limitless design options beyond just solid colors. Embrace boundless creativity with wrapping, where your design possibilities know no bounds. Let our design department guide you in bringing your ideas to vibrant life.