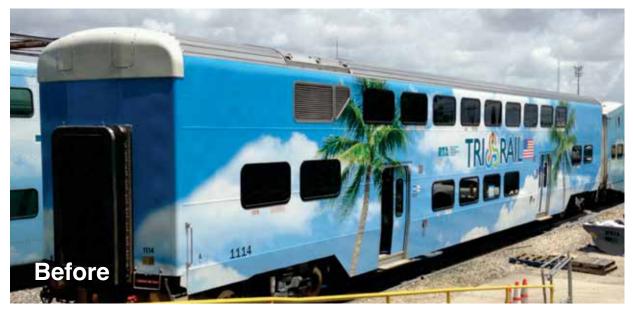

# **Locomotive Rebranding**

Replacing the exterior wrapping on 12 Brookville BL36PH Locomotives.

## **Locomotive Wrap and Reflective Marking Refresh**

Design/Artwork. Cleaning and prep work. Painting areas above walkway that is not wrapped. Installation of wrap and decals.