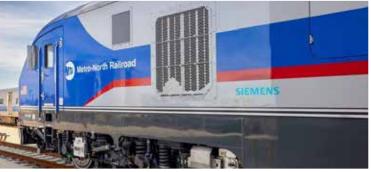

# **Locomotive Decals**

- Road Numbers
- Side Logos
- Hatch Livery
- Safety Decals

#### **Graphics Included:**

Labeling

Safety Decals

Road Numbers

Hatch Opening

Amtrak Logo

• Full Vehichle Wrap