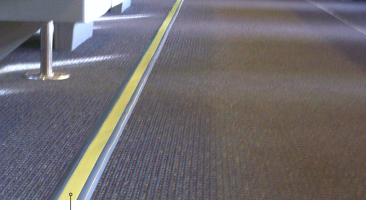

## **LLEPM - Floor**

| FFTRACK 8, 20<br>Photoluminescent strips<br>Adhesive backing<br>FFTRACK 8 compatible with 2 ml flooring<br>FFTRACK 20 compatible with 3.5 ml flooring                                                       | 08"<br>138"          |  |
|-------------------------------------------------------------------------------------------------------------------------------------------------------------------------------------------------------------|----------------------|--|
| FFTRACK 51<br>Photoluminescent extrusion includes toothed<br>system for mechanical fastening<br>FFTRACK 4 (Aluminum) or 4P<br>(Polycarbonate) base is secured to the floor<br>Industrial carpet application | 1.5"                 |  |
| FFTRACK 5<br>Narrower version of FFTRACK 51<br>FFTRACK 4 (Aluminum) or 4P<br>(Polycarbonate) base is secured to the floor<br>Industrial carpet application                                                  | 1.032"               |  |
| FFTRACK 53<br>Modified version of FFTRACK 5<br>FFTRACK 4 (Aluminum) or 4P<br>(Polycarbonate) base is secured to the floor<br>Rubber flooring/carpet application                                             | 0.945"<br>FFTRACK 4P |  |
| FFTRACK 37<br>Aluminum extrusion with FFTRACK 8<br>Industrial carpet application                                                                                                                            | 1.52"<br>0.1875"     |  |

#### **LLEPM - Floor**