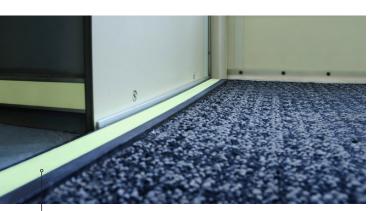

## **LLEPM - Floor**

| FFTRACK 8, 20<br>Photoluminescent strips<br>Adhesive backing<br>FFTRACK 8 compatible with 2 ml flooring<br>FFTRACK 20 compatible with 3.5 ml flooring                                                       | 08"<br>138"          |  |
|-------------------------------------------------------------------------------------------------------------------------------------------------------------------------------------------------------------|----------------------|--|
| FFTRACK 51<br>Photoluminescent extrusion includes toothed<br>system for mechanical fastening<br>FFTRACK 4 (Aluminum) or 4P<br>(Polycarbonate) base is secured to the floor<br>Industrial carpet application | 1.5"                 |  |
| FFTRACK 5<br>Narrower version of FFTRACK 51<br>FFTRACK 4 (Aluminum) or 4P<br>(Polycarbonate) base is secured to the floor<br>Industrial carpet application                                                  | 1.032"               |  |
| FFTRACK 53<br>Modified version of FFTRACK 5<br>FFTRACK 4 (Aluminum) or 4P<br>(Polycarbonate) base is secured to the floor<br>Rubber flooring/carpet application                                             | 0.945"<br>FFTRACK 4P |  |
| FFTRACK 37<br>Aluminum extrusion with FFTRACK 8<br>Industrial carpet application                                                                                                                            | 1.52"<br>0.1875"     |  |

#### **LLEPM - Floor**