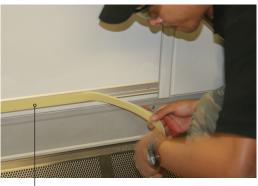

#### FFTRACK 2-2

Aluminum extrusion with FFTRACK 8

End cap FTRACK 2-2 CAP Wall application