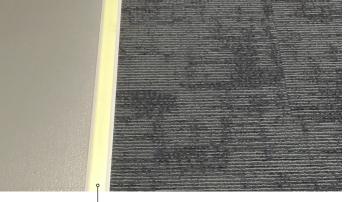

## **LLEPM - Floor**

| FFTRACK 8, 20<br>Photoluminescent strips<br>Adhesive backing<br>FFTRACK 8 compatible with 2 ml flooring<br>FFTRACK 20 compatible with 3.5 ml flooring                                                       | 08"<br>138"          |  |
|-------------------------------------------------------------------------------------------------------------------------------------------------------------------------------------------------------------|----------------------|--|
| FFTRACK 51<br>Photoluminescent extrusion includes toothed<br>system for mechanical fastening<br>FFTRACK 4 (Aluminum) or 4P<br>(Polycarbonate) base is secured to the floor<br>Industrial carpet application | 1.5"                 |  |
| FFTRACK 5<br>Narrower version of FFTRACK 51<br>FFTRACK 4 (Aluminum) or 4P<br>(Polycarbonate) base is secured to the floor<br>Industrial carpet application                                                  | 1.032"               |  |
| FFTRACK 53<br>Modified version of FFTRACK 5<br>FFTRACK 4 (Aluminum) or 4P<br>(Polycarbonate) base is secured to the floor<br>Rubber flooring/carpet application                                             | 0.945"<br>FFTRACK 4P |  |
| FFTRACK 37<br>Aluminum extrusion with FFTRACK 8<br>Industrial carpet application                                                                                                                            | 1.52"<br>0.1875"     |  |

#### **LLEPM - Floor**