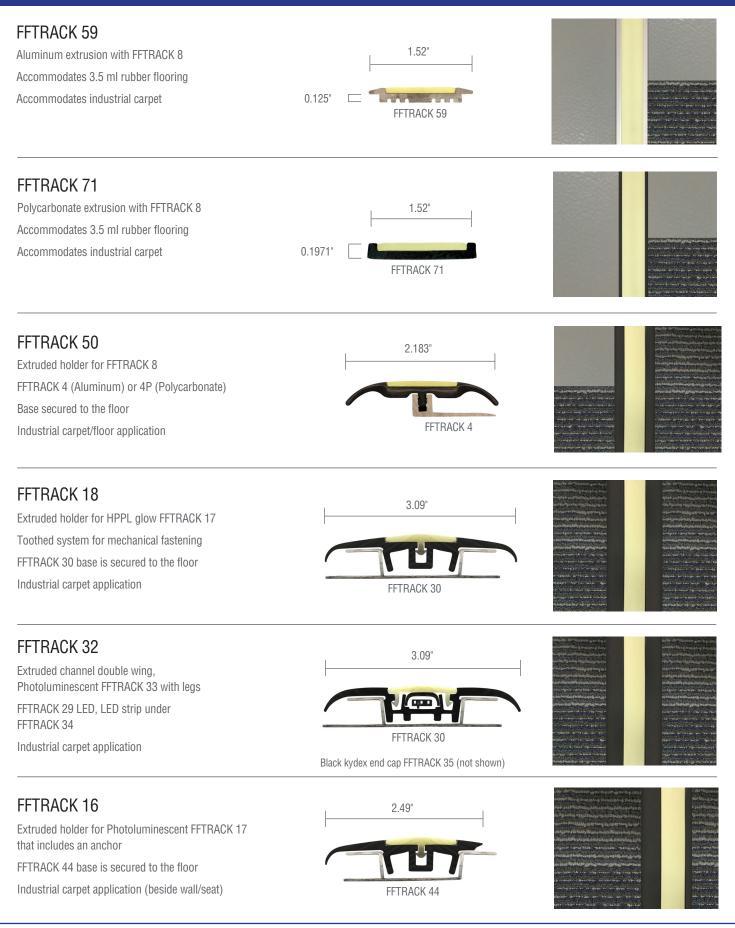

## **LLEPM - Floor**

| FFTRACK 8, 20<br>Photoluminescent strips<br>Adhesive backing<br>FFTRACK 8 compatible with 2 ml flooring<br>FFTRACK 20 compatible with 3.5 ml flooring                                                       | 08"<br>138"          |  |
|-------------------------------------------------------------------------------------------------------------------------------------------------------------------------------------------------------------|----------------------|--|
| FFTRACK 51<br>Photoluminescent extrusion includes toothed<br>system for mechanical fastening<br>FFTRACK 4 (Aluminum) or 4P<br>(Polycarbonate) base is secured to the floor<br>Industrial carpet application | 1.5"                 |  |
| FFTRACK 5<br>Narrower version of FFTRACK 51<br>FFTRACK 4 (Aluminum) or 4P<br>(Polycarbonate) base is secured to the floor<br>Industrial carpet application                                                  | 1.032"               |  |
| FFTRACK 53<br>Modified version of FFTRACK 5<br>FFTRACK 4 (Aluminum) or 4P<br>(Polycarbonate) base is secured to the floor<br>Rubber flooring/carpet application                                             | 0.945"<br>FFTRACK 4P |  |
| FFTRACK 37<br>Aluminum extrusion with FFTRACK 8<br>Industrial carpet application                                                                                                                            | 1.52"<br>0.1875"     |  |

#### **LLEPM - Floor**