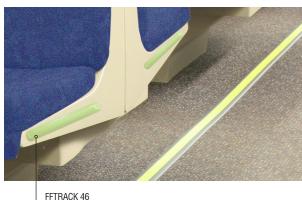

#### FFTRACK 46

6 inch length - Photoluminescent polycarbonate lens, injection molded

Wall/seat application